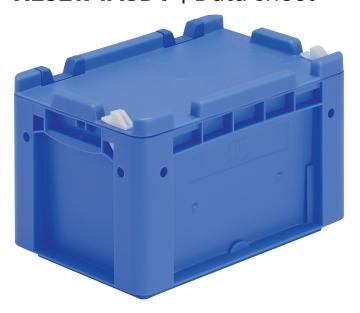

European size stacking containers XL, hinged on one side and closed with 2 snap locks on the other side

## XL32171ASDV | Data sheet

| Product features  |                          |
|-------------------|--------------------------|
| Weight            | 0.93 kg                  |
| *Load capacity    | 15 kg                    |
| Volume            | 6 litres                 |
| Warranty          | 5 year BITO QUALITY      |
| ESD               | ESD version upon request |
| Temperature range | -20°C to +80°C           |
| Food safety       | ✓                        |
| Material          | PP                       |
| Stock item        | ✓                        |
| Pcs/pack          | 1                        |
| colour            | blue                     |
| Ref. no.          | 43-30411                 |