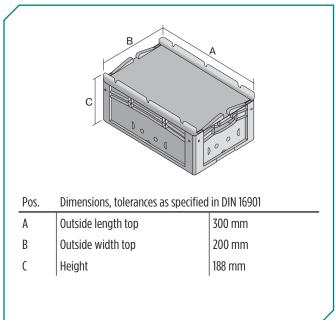

\* Load capacity data according to EN 13117 refer to an ambient temperature of 23 °C.

| Dimensions, tolerances as specified in DIN 16901 |        |  |  |
|--------------------------------------------------|--------|--|--|
| Outside length top                               | 300 mm |  |  |
| Outside width top                                | 200 mm |  |  |
| Height                                           | 188 mm |  |  |
| Inside length top                                | 268 mm |  |  |
| Inside width top                                 | 168 mm |  |  |
|                                                  |        |  |  |

167 mm

Inside height

Information & Service www.bito.com

European size stacking containers XL, hinged on one side and closed with 2 snap locks on the other side