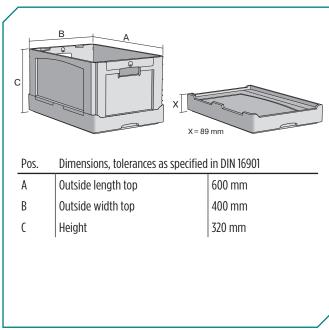

## Dimensions, tolerances as specified in DIN 16901

| Outside length top | 600 mm |
|--------------------|--------|
| Outside width top  | 400 mm |
| Height             | 320 mm |
| Inside length top  | 568 mm |
| Inside width top   | 368 mm |
| Inside length base | 557 mm |
| Inside width base  | 357 mm |
| Inside height      | 317 mm |
|                    |        |