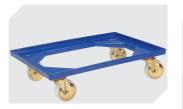

## Folding boxes EQ - with grip opening, with standard base **EQ64321** | Accessories

 Transport dollies

 polypropylene wheels

 L 620 x W 420 mm

 43-1491

Security seals with laser marking suited for BITO folding boxes EQ 51-31666