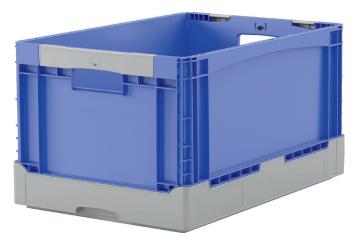

## Folding boxes EQ - with grip opening, with standard base **EQ64321** | Data sheet

| Product features  |                     |
|-------------------|---------------------|
| Weight            | 2.58 kg             |
| *Stacking load    | 180 kg              |
| *Load capacity    | 20 kg               |
| Volume            | 65 litres           |
| Warranty          | 5 year BITO QUALITY |
| ESD               | No                  |
| Temperature range | -20°C to +80°C      |
| Food safety       | 1                   |
| Material          | РР                  |
| Stock item        | -                   |
| Pcs/pack          | 1                   |
| colour            | blue/grey           |
| Ref. no.          | 51-31469            |