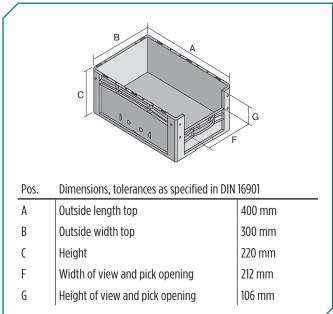

 $^{\ast}$  Load capacity data according to EN 13117 refer to an ambient temperature of 23 °C.

| Dimensions, | tolerances as | specified in | DIN 16901 |
|-------------|---------------|--------------|-----------|
|             |               |              |           |

| Outside length top | 400 mm       |
|--------------------|--------------|
| Outside width top  | 300 mm       |
| Height             | 220 mm       |
| Inside length top  | 368 mm       |
| Inside width top   | 268 mm       |
| Inside height      | 217 mm       |
| Pick opening W x H | 212 x 106 mm |