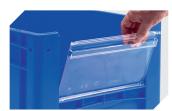

# XL43224 | Accessories

Labels

suited for BITOBOX XL and KLT with a height of at least 170 mm W 210 x H 74 mm

**Transport dollies** 

polypropylene wheels L 620 x W 420 mm **43-1491** 

**Insertable windows** 

for European size stacking containers XL **43–18584** 

**Label covers** 

for European size stacking containers XL and small parts containers KLT W 209 x H 67 mm

9-20053