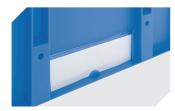

# XL43224 | Accessories

Labels

suited for BITOBOX XL and KLT with a height of at least 170 mm W 210 x H 74 mm

**Transport dollies** 

polypropylene wheels L 620 x W 420 mm **43-1491** 

**Insertable windows** 

for European size stacking containers XL **43–18584** 

**Label covers** 

for European size stacking containers XL and small parts containers KLT W 209 x H 67 mm

9-20053