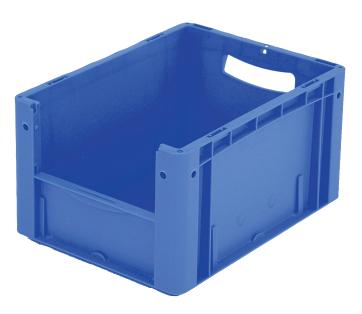

### European size stacking containers XL, with short side pick opening

# XL43224 | Data sheet

| Product features  |                          |
|-------------------|--------------------------|
| Weight            | 1.10 kg                  |
| *Stacking load    | 200 kg                   |
| *Load capacity    | 20 kg                    |
| Volume            | 19 litres                |
| Warranty          | 5 year BITO QUALITY      |
| ESD               | ESD version upon request |
| Temperature range | -20°C to +80°C           |
| Food safety       | ✓                        |
| Material          | PP                       |
| Stock item        | -                        |
| Pcs/pack          | 1                        |
| colour            | blue                     |
| Ref. no.          | 43-14982                 |
|                   |                          |