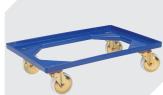

# XL43224 | Accessories

Labels

suited for BITOBOX XL and KLT with a height of at least 170 mm W 210 x H 74 mm

**Transport dollies** 

polypropylene wheels L 620 x W 420 mm **43-1491** 

**Insertable windows** 