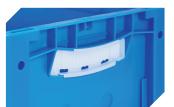

# XL43224 | Accessories

Labels

suited for BITOBOX XL and KLT with a height of at least 170 mm W 210 x H 74 mm

**Transport dollies** 

polypropylene wheels L 620 x W 420 mm **43-1491** 

**Insertable windows** 