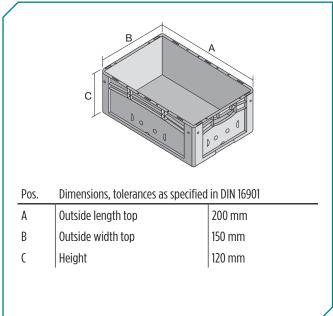

\* Load capacity data according to EN 13117 refer to an ambient temperature of 23  $^{\circ}\text{C}$ .

| Dimensions, tolerances as specified in DIN 16901 |            |  |
|--------------------------------------------------|------------|--|
| Outside length top                               | 200 mm     |  |
| Outside width top                                | 150 mm     |  |
| Height                                           | 120 mm     |  |
| Inside length top                                | 168 mm     |  |
| Inside width top                                 | 118 mm     |  |
| Inside length base                               | 156 mm     |  |
| Inside width base                                | 106 mm     |  |
| Inside height                                    | 117 mm     |  |
| Printed message                                  |            |  |
| Pad printing area on short side (front)          | 40 x 70 mm |  |
| Pad printing area on short side (rear)           | 40 x 70 mm |  |
| Hot foil printing area on short side (rear)      | 40 x 70 mm |  |