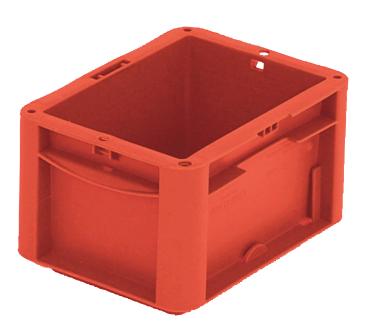

## European size stacking containers XL, standard version

## XL21121 | Data sheet

| Product features  |                          |
|-------------------|--------------------------|
| Weight            | 0.29 kg                  |
| *Load capacity    | 10 kg                    |
| Volume            | 1.9 litres               |
| Warranty          | 5 year BITO QUALITY      |
| ESD               | ESD version upon request |
| Temperature range | -20°C to +80°C           |
| Food safety       | 1                        |
| Material          | PP                       |
| Stock item        | 1                        |
| Pcs/pack          | 1                        |
| colour            | red                      |
| Ref. no.          | 43-15306                 |