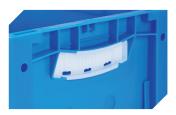

# XLD43171 | Accessories

Security seals

for European size stacking containers XL and small parts containers KLT **9-16271** 

**Covers for palletised loads** L 1220 x W 820 mm

9-18421

**Drop-on lids** 

for European size stacking containers XL L 400 x W 300 mm  $\,$ 

43-20303

**Grip closures** 

for European size stacking containers XL with a height of 170, 220 and 270 mm **43-31450** 

Information & Service www.bito.com