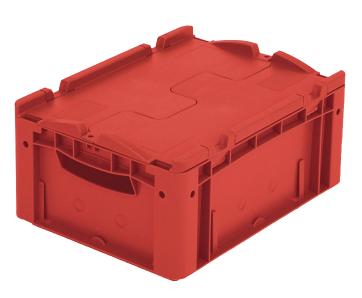

#### European size stacking containers XL, with hinged two-part lid

## XLD43171 | Data sheet

| Product features  |                          |
|-------------------|--------------------------|
| Weight            | 1.51 kg                  |
| *Stacking load    | 250 kg                   |
| *Load capacity    | 30 kg                    |
| Volume            | 15 litres                |
| Warranty          | 5 year BITO QUALITY      |
| ESD               | ESD version upon request |
| Temperature range | -20°C to +80°C           |
| Food safety       | 1                        |
| Material          | PP                       |
| Stock item        | 1                        |
| Pcs/pack          | 1                        |
| colour            | red                      |
| Ref. no.          | 43-14514                 |