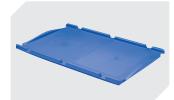

#### European size stacking containers XL, with hinged two-part lid

### European size stacking containers XL, with hinged two-part lid