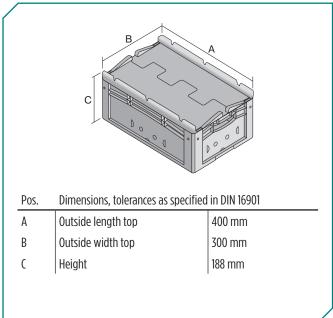

 $^{\ast}$  Load capacity data according to EN 13117 refer to an ambient temperature of 23 °C.

| Dimensions, tolerances as specified in DIN 16901 |             |  |
|--------------------------------------------------|-------------|--|
| Outside length top                               | 400 mm      |  |
| Outside width top                                | 300 mm      |  |
| Height                                           | 188 mm      |  |
| Inside length top                                | 368 mm      |  |
| Inside width top                                 | 268 mm      |  |
| Inside length base                               | 359 mm      |  |
| Inside width base                                | 259 mm      |  |
| Inside height                                    | 167 mm      |  |
| Printed message                                  |             |  |
| Pad printing area on long side                   | 30 x 230 mm |  |
| Hot foil printing area on long side              | 30 x 230 mm |  |
| Injection mold printing area on long side        | 25 x 135 mm |  |