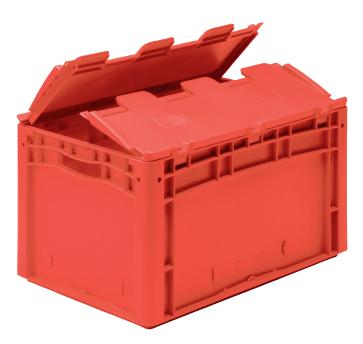

### European size stacking containers XL, with hinged two-part lid

## XLD32221 | Data sheet

| Product features  |                          |
|-------------------|--------------------------|
| Weight            | 0.99 kg                  |
| *Load capacity    | 15 kg                    |
| Volume            | 8.3 litres               |
| Warranty          | 5 year BITO QUALITY      |
| ESD               | ESD version upon request |
| Temperature range | -20°C to +80°C           |
| Food safety       | ✓                        |
| Material          | PP                       |
| Stock item        | ✓                        |
| Pcs/pack          | 1                        |
| colour            | red                      |
| Ref. no.          | 43-30406                 |