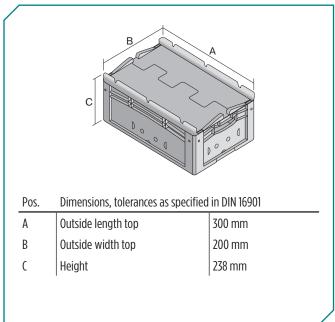

\* Load capacity data according to EN 13117 refer to an ambient temperature of 23 °C.

| Dimensions, tolerances as specified in DIN 16901 |        |  |
|--------------------------------------------------|--------|--|
| Outside length top                               | 300 mm |  |
| Outside width top                                | 200 mm |  |
| Height                                           | 238 mm |  |
| Inside length top                                | 268 mm |  |
| Inside width top                                 | 168 mm |  |

217 mm

Inside height

Information & Service www.bito.com