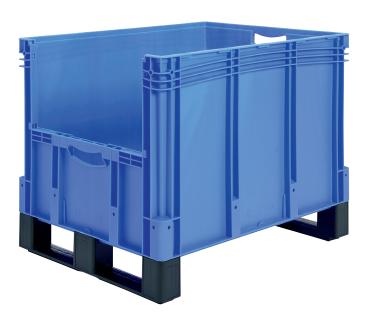

## European size stacking containers XL, with short side pick opening and fork entry shoes **XL86424DKufe** | Data sheet

| Product features  |                |
|-------------------|----------------|
| Weight            | 8.99 kg        |
| *Stacking load    | 800 kg         |
| *Load capacity    | 200 kg         |
| Volume            | 164 litres     |
| ESD               | No             |
| Temperature range | -20°C to +80°C |
| Food safety       | ✓              |
| Material          | PP             |
| Stock item        | -              |
| Pcs/pack          | 1              |
| colour            | blue           |
| Ref. no.          | 43-30250       |

## European size stacking containers XL, with short side pick opening and fork entry shoes