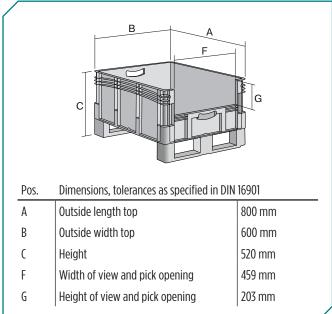

\* Load capacity data according to EN 13117 refer to an ambient temperature of 23 °C.

| Dimensions, tolerances as specified | IN DIN 16901 |
|-------------------------------------|--------------|
| Outside length top                  |              |

Outside width top 600 mm

Height 520 mm

Inside length top 762 mm

Inside width top 562 mm

Inside height 401 mm

Pick opening W x H 459 x 203 mm

800 mm

Information & Service www.bito.com