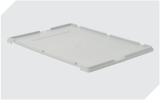

## XL86424DKufe | Accessories

**Drop-on lid**for European size stacking containers XL
L 800 x W 600 mm **43-14853** 

Covers for palletised loads L 1220 x W 820 mm 9-18421

Insertable windows for European size stacking containers XL W 460 x H 198 mm 43-22548