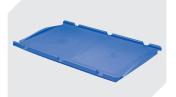

# XL64121RX | Accessories

Covers for palletised loads L 1220 x W 820 mm 9-18421

**Drop-on lids**for European size stacking containers XL L 600 x W 400 mm
43-20301

**Sides with bag holder notches** demountable **6-31553** 