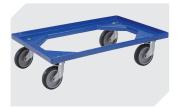

**Transport dollies** rubber wheels L 620 x W 420 mm **43-21883** 

Information & Service www.bito.com