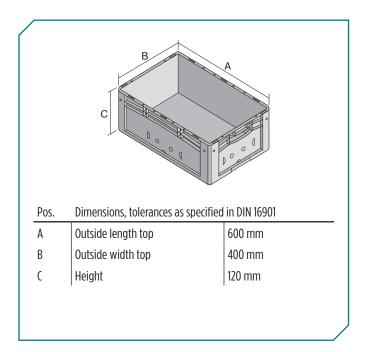

| Dimensions, tolerances as specified in DIN 16901 |             |  |
|--------------------------------------------------|-------------|--|
| Outside length top                               | 600 mm      |  |
| Outside width top                                | 400 mm      |  |
| Height                                           | 120 mm      |  |
| Inside length top                                | 568 mm      |  |
| Inside width top                                 | 368 mm      |  |
| Inside length base                               | 559 mm      |  |
| Inside width base                                | 359 mm      |  |
| Inside height                                    | 102 mm      |  |
| Printed message                                  |             |  |
| Injection mold printing area on long side        | 25 x 130 mm |  |