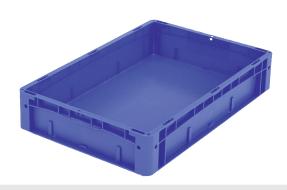

#### European size stacking containers XL with ribbed base RX

## XL64121RX | Data sheet

| Product features  |                          |
|-------------------|--------------------------|
| Weight            | 1.69 kg                  |
| *Stacking load    | 300 kg                   |
| Volume            | 18 litres                |
| Warranty          | 5 year BITO QUALITY      |
| ESD               | ESD version upon request |
| Temperature range | -20°C to +80°C           |
| Food safety       | ✓                        |
| Material          | PP                       |
| Stock item        | ✓                        |
| Pcs/pack          | 1                        |
| colour            | blue                     |
| Ref. no.          | 43-30204                 |

| Dimensions, tolerances as specified in DIN 16901 |             |  |
|--------------------------------------------------|-------------|--|
| Outside length top                               | 600 mm      |  |
| Outside width top                                | 400 mm      |  |
| Height                                           | 120 mm      |  |
| Inside length top                                | 568 mm      |  |
| Inside width top                                 | 368 mm      |  |
| Inside length base                               | 559 mm      |  |
| Inside width base                                | 359 mm      |  |
| Inside height                                    | 102 mm      |  |
| Printed message                                  |             |  |
| Injection mold printing area on long side        | 25 x 130 mm |  |