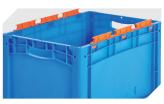

# XL64121RX | Accessories

Covers for palletised loads L 1220 x W 820 mm 9-18421

**Drop-on lids**for European size stacking containers XL L 600 x W 400 mm
43-20301

**Sides with bag holder notches** demountable **6-31553** 