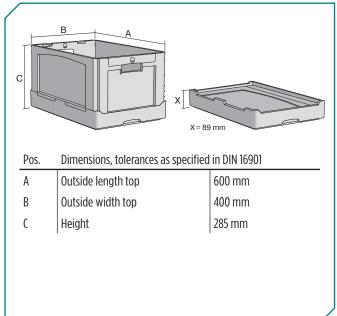

# Dimensions, tolerances as specified in DIN 16901 Outside length top

| Outside length top | 600 mm |
|--------------------|--------|
| Outside width top  | 400 mm |
| Height             | 285 mm |
| Inside length top  | 568 mm |
| Inside width top   | 368 mm |
| Inside length base | 557 mm |
| Inside width base  | 357 mm |
| Inside height      | 281 mm |
|                    |        |