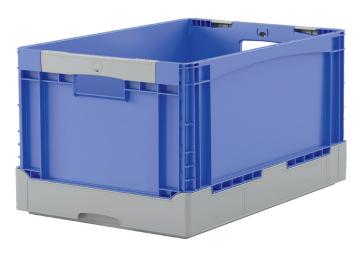

#### Folding boxes EQ - with grip opening, with standard base

## EQ64281 | Data sheet

| Product features  |                     |
|-------------------|---------------------|
| Weight            | 2.42 kg             |
| *Stacking load    | 180 kg              |
| *Load capacity    | 20 kg               |
| Volume            | 58 litres           |
| Warranty          | 5 year BITO QUALITY |
| ESD               | No                  |
| Temperature range | -20°C to +80°C      |
| Food safety       | $\checkmark$        |
| Material          | PP                  |
| Stock item        | -                   |
| Pcs/pack          | 1                   |
| colour            | blue/grey           |
| Ref. no.          | 51-31468            |
|                   |                     |