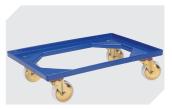

## EQ64281 | Accessories

**Transport dollies** polypropylene wheels L 620 x W 420 mm **43-1491** 

**Security seals with laser marking** suited for BITO folding boxes EQ **51-31666** 

**Document pockets** self-adhesive 3 sides open L 175 x W 105 mm **6-5031** 