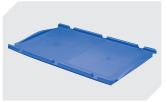

## European size stacking containers XL with double base **XL64121D** | Accessories

Covers for palletised loads L 1220 x W 820 mm 9-18421

Drop-on lids for European size stacking containers XL L 600 x W 400 mm 43-20301