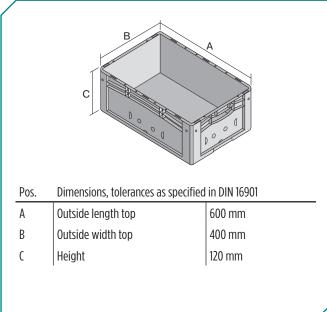

#### Dimensions, tolerances as specified in DIN 16901

| Outside length top | 600 mm |  |
|--------------------|--------|--|
| Outside width top  | 400 mm |  |
| Height             | 120 mm |  |
| Inside length top  | 568 mm |  |
| Inside width top   | 368 mm |  |
| Inside length base | 559 mm |  |
| Inside width base  | 359 mm |  |
| Inside height      | 102 mm |  |
|                    |        |  |