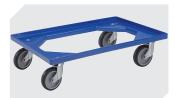

**Transport dollies** rubber wheels L 620 x W 420 mm **43-21883** 

Information & Service **www.bito.com** 