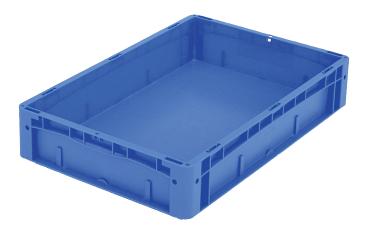

#### Product features Weight 1.96 kg \*Stacking load 300 kg 100 kg \*Load capacity 19 litres Volume Warranty 5 year BITO QUALITY ESD No -20°C to +60°C Temperature range Food safety

| Toou salely | -                            |
|-------------|------------------------------|
| Material    | PP                           |
| Stock item  | $\checkmark$                 |
| Pcs/pack    | 1                            |
| colour      | bins in blue - base in black |
| Ref. no.    | 43-19029                     |
|             |                              |