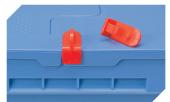

## MBSG64221CLIP | Accessories

**Security seals**MBP1 - suited for BITOBOX MB **6-10810** 

**Transport dollies**for multi-purpose containers sized 600 x 400 mm
L 620 x W 420 mm **6-15510** 

**Security seals**MBP2 - suited for BITOBOX MB **6-15705** 