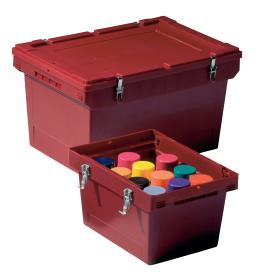

Multi-purpose containers MB, for hazardous substances, drop-on lid with metal snap locks

## MBSG64221CLIP | Data sheet

| Product features |            |  |
|------------------|------------|--|
| Weight           | 3.01 kg    |  |
| *Load capacity   | 17 kg      |  |
| Volume           | 38 litres  |  |
| ESD              | No         |  |
| Food safety      | -          |  |
| Material         | PP         |  |
| Stock item       | ✓          |  |
| Pcs/pack         | 1          |  |
| colour           | purple red |  |
| Ref no           | 6-18657    |  |