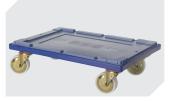

## MBSG64221CLIP | Accessories

**Security seals**MBP1 - suited for BITOBOX MB **6-10810** 

**Transport dollies**for multi-purpose containers sized 600 x 400 mm
L 620 x W 420 mm **6-15510** 

**Security seals**MBP2 - suited for BITOBOX MB **6-15705** 