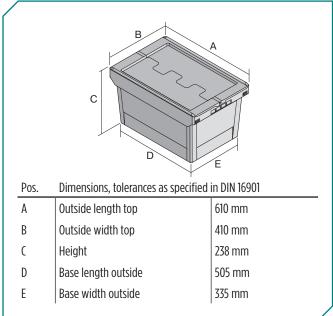

| Dimensions | tolerances a | s snecified | l in | DIN. | 16901 |
|------------|--------------|-------------|------|------|-------|

| Outside length top                  | 610 mm |
|-------------------------------------|--------|
| Outside width top                   | 410 mm |
| Height                              | 238 mm |
| Inside length top                   | 540 mm |
| Inside width top                    | 371 mm |
| Inside length base                  | 498 mm |
| Inside width base                   | 329 mm |
| Useful interior height when stacked | 198 mm |
|                                     |        |