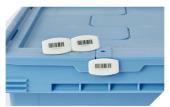

Security seals
MBP2-L - suited for BITOBOX MB,
XL, SL
6-19162

**Locking clips** suited for BITOBOX MB **6-20299** 

**Barcoded security seals**MBP3 - suited for BITOBOX MBs in all sizes and XLs 800 x 600 mm **6-31550** 