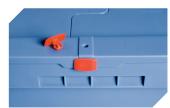

Security seals
MBP2-L - suited for BITOBOX MB,
XL, SL
6-19162

**Locking clips** suited for BITOBOX MB **6-20299** 

**Barcoded security seals**MBP3 - suited for BITOBOX MBs in all sizes and XLs 800 x 600 mm **6-31550** 