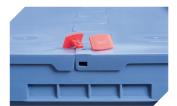

## MBSG64221CLIP | Accessories

**Security seals**MBP1 - suited for BITOBOX MB **6-10810** 

**Transport dollies**for multi-purpose containers sized 600 x 400 mm
L 620 x W 420 mm **6-15510** 

**Security seals**MBP2 - suited for BITOBOX MB **6-15705** 