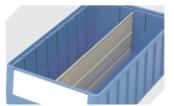

# RK4209 | Accessories

**Label covers** for storage and handling bins RK L 192 x W 40 mm

3-1067

**Longitudinal dividers** for storage and handling bins RK **3-1077** 

**Dust covers**for storage and handling bins RK
L 363 x W 223 mm **3-1129** 