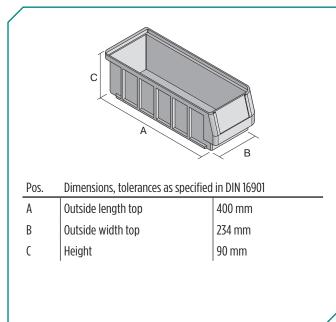

| Dimensions, | tolerances | as specified | in DIN 16901 |
|-------------|------------|--------------|--------------|
|             |            |              |              |

| Outside length top | 400 mm |
|--------------------|--------|
| Outside width top  | 234 mm |
| Height             | 90 mm  |
| Inside length top  | 356 mm |
| Inside width top   | 211 mm |
| Inside length base | 354 mm |
| Inside width base  | 208 mm |
| Inside height      | 80 mm  |
|                    |        |