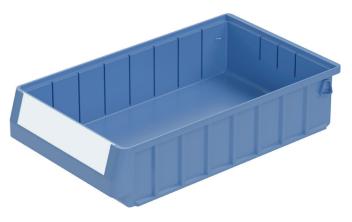

#### Storage and handling bins RK

## RK4209 | Data sheet

| Product features  |                          |
|-------------------|--------------------------|
| Weight            | 0.53 kg                  |
| *Stacking load    | 20 kg                    |
| *Load capacity    | 6 kg                     |
| Volume            | 6.0 litres               |
| Warranty          | 5 year BITO QUALITY      |
| ESD               | ESD version upon request |
| Temperature range | -20°C to +80°C           |
| Food safety       | ✓                        |
| Material          | PP                       |
| Stock item        | -                        |
| Pcs/pack          | 8                        |
| colour            | dove blue                |
| Ref. no.          | 3-1437                   |
|                   |                          |