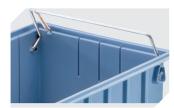

**Carry/safety handle** for storage and handling bins RK **3-1515** 

**Cross dividers** for storage and handling bins RK **3-1590** 

**Label sheets** W 192 x H 39 mm **46-20771** 