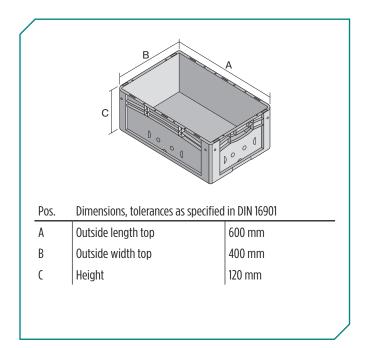

 $^{\ast}$  Load capacity data according to EN 13117 refer to an ambient temperature of 23 °C.

| Dimensions, tolerances as specified in DIN 16901 |             |  |
|--------------------------------------------------|-------------|--|
| Outside length top                               | 600 mm      |  |
| Outside width top                                | 400 mm      |  |
| Height                                           | 120 mm      |  |
| Inside length top                                | 568 mm      |  |
| Inside width top                                 | 368 mm      |  |
| Inside length base                               | 559 mm      |  |
| Inside width base                                | 359 mm      |  |
| Inside height                                    | 102 mm      |  |
| Printed message                                  |             |  |
| Injection mold printing area on long side        | 25 x 130 mm |  |