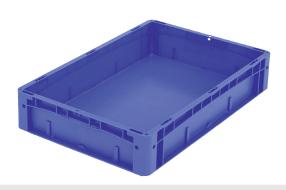

#### European size stacking containers XL with ribbed base RX

## XL64121RX | Data sheet

| Product features  |                          |
|-------------------|--------------------------|
| Weight            | 1.69 kg                  |
| *Stacking load    | 300 kg                   |
| *Load capacity    | 50 kg                    |
| Volume            | 18 litres                |
| Warranty          | 5 year BITO QUALITY      |
| ESD               | ESD version upon request |
| Temperature range | -20°C to +80°C           |
| Food safety       | ✓                        |
| Material          | PP                       |
| Stock item        | ✓                        |
| Pcs/pack          | 1                        |
| colour            | blue                     |
| Ref. no.          | 43-30204                 |