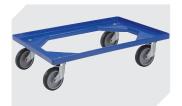

**Transport dollies** rubber wheels L 620 x W 420 mm **43-21883** 

Information & Service www.bito.com