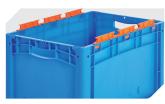

# XL64121RX | Accessories

Covers for palletised loads L 1220 x W 820 mm 9-18421

**Drop-on lids**for European size stacking containers XL L 600 x W 400 mm
43-20301

**Sides with bag holder notches** demountable **6-31553** 