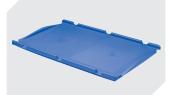

# XL64121RX | Accessories

Covers for palletised loads L 1220 x W 820 mm 9-18421

**Drop-on lids**for European size stacking containers XL L 600 x W 400 mm
43-20301

**Sides with bag holder notches** demountable **6-31553** 