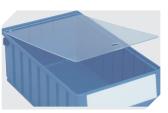

## Storage and handling bins RK **RK4109** | Accessories

Label covers for storage and handling bins RK L 84 x W 40 mm 3-1062

Label sheets W 84 x H 39 mm 46-20768

Dust covers for storage and handling bins RK L 365 x W 106 mm 3-1128