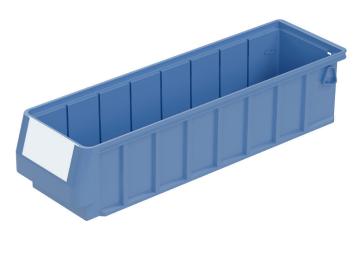

## Storage and handling bins RK **RK4109** | Data sheet

| Product features  |                          |  |
|-------------------|--------------------------|--|
| Weight            | 0.32 kg                  |  |
| *Stacking load    | 9 kg                     |  |
| *Load capacity    | 3 kg                     |  |
| Volume            | 2.7 litres               |  |
| Warranty          | 5 year BITO QUALITY      |  |
| ESD               | ESD version upon request |  |
| Temperature range | -20°C to +80°C           |  |
| Food safety       | 1                        |  |
| Material          | РР                       |  |
| Stock item        | -                        |  |
| Pcs/pack          | 16                       |  |
| colour            | dove blue                |  |
| Ref. no.          | 3-1436                   |  |