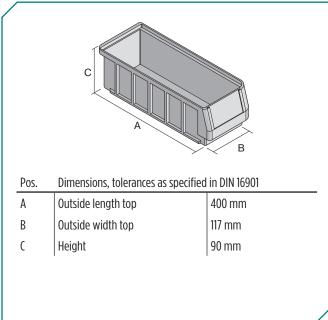

## Dimensions, tolerances as specified in DIN 16901

|  | Outside length top | 400 mm |
|--|--------------------|--------|
|  | Outside width top  | 117 mm |
|  | Height             | 90 mm  |
|  | Inside length top  | 360 mm |
|  | Inside width top   | 94 mm  |
|  | Inside length base | 358 mm |
|  | Inside width base  | 92 mm  |
|  | Inside height      | 80 mm  |
|  |                    |        |