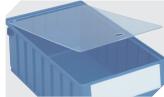

## Storage and handling bins RK

## RK3209 | Data sheet

| Product features  | oduct features           |  |  |  |
|-------------------|--------------------------|--|--|--|
| Weight            | 0.39 kg                  |  |  |  |
| *Stacking load    | 15 kg                    |  |  |  |
| *Load capacity    | 5 kg                     |  |  |  |
| Volume            | 4.4 litres               |  |  |  |
| Warranty          | 5 year BITO QUALITY      |  |  |  |
| ESD               | ESD version upon request |  |  |  |
| Temperature range | -20°C to +80°C           |  |  |  |
| Food safety       | ✓                        |  |  |  |
| Material          | PP                       |  |  |  |
| Stock item        | -                        |  |  |  |
| Pcs/pack          | 8                        |  |  |  |
| colour            | dove blue                |  |  |  |
| Ref. no.          | 3-1434                   |  |  |  |
|                   |                          |  |  |  |

## RK3209 | Accessories

**Label covers**for storage and handling bins RK
L 192 x W 40 mm **3-1067** 

**Longitudinal dividers** for storage and handling bins RK **3-1077** 

**Dust covers**for storage and handling bins RK
L 263 x W 222 mm **3-1127** 