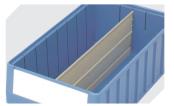

## RK3209 | Accessories

**Label covers**for storage and handling bins RK
L 192 x W 40 mm **3-1067** 

**Longitudinal dividers** for storage and handling bins RK **3-1077** 

**Dust covers**for storage and handling bins RK
L 263 x W 222 mm **3-1127** 