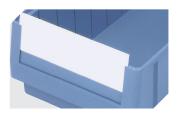

## RK3209 | Accessories

**Label covers**for storage and handling bins RK
L 192 x W 40 mm **3-1067** 

**Longitudinal dividers** for storage and handling bins RK **3-1077** 

**Dust covers**for storage and handling bins RK
L 263 x W 222 mm **3-1127** 