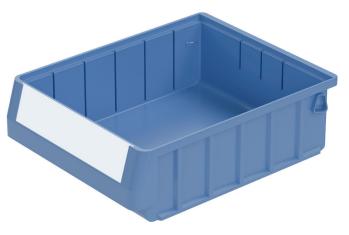

## RK3209 | Data sheet

| Product features  | oduct features           |  |  |  |
|-------------------|--------------------------|--|--|--|
| Weight            | 0.39 kg                  |  |  |  |
| *Stacking load    | 15 kg                    |  |  |  |
| *Load capacity    | 5 kg                     |  |  |  |
| Volume            | 4.4 litres               |  |  |  |
| Warranty          | 5 year BITO QUALITY      |  |  |  |
| ESD               | ESD version upon request |  |  |  |
| Temperature range | -20°C to +80°C           |  |  |  |
| Food safety       | ✓                        |  |  |  |
| Material          | PP                       |  |  |  |
| Stock item        | -                        |  |  |  |
| Pcs/pack          | 8                        |  |  |  |
| colour            | dove blue                |  |  |  |
| Ref. no.          | 3-1434                   |  |  |  |
|                   |                          |  |  |  |