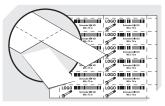

**Carry/safety handle** for storage and handling bins RK **3-1515** 

**Cross dividers** for storage and handling bins RK **3-1590** 

**Label sheets** W 192 x H 39 mm **46-20771** 