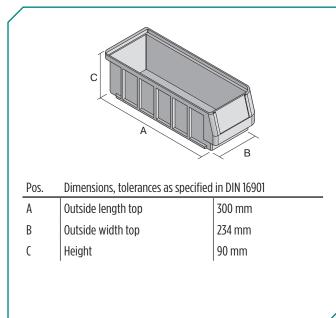

 $^{\ast}$  Load capacity data according to EN 13117 refer to an ambient temperature of 23 °C.

| Dimensions, tolerances as specified in DIN 1690 | Dimensions. | tolerances a | as specified | in | DIN | 16901 |
|-------------------------------------------------|-------------|--------------|--------------|----|-----|-------|
|-------------------------------------------------|-------------|--------------|--------------|----|-----|-------|

| Outside length top | 300 mm |
|--------------------|--------|
| Outside width top  | 234 mm |
| Height             | 90 mm  |
| Inside length top  | 256 mm |
| Inside width top   | 211 mm |
| Inside length base | 254 mm |
| Inside width base  | 208 mm |
| Inside height      | 80 mm  |
|                    |        |