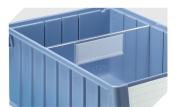

## RK3209 | Accessories

**Label covers**for storage and handling bins RK
L 192 x W 40 mm **3-1067** 

**Longitudinal dividers** for storage and handling bins RK **3-1077** 

**Dust covers**for storage and handling bins RK
L 263 x W 222 mm **3-1127** 