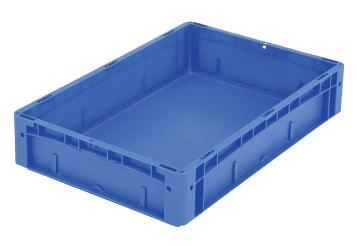

### European size stacking containers XL, standard version

## **XL64121** | Data sheet

| Product features  |                          |
|-------------------|--------------------------|
| Weight            | 1.39 kg                  |
| *Stacking load    | 300 kg                   |
| *Load capacity    | 15 kg                    |
| Volume            | 21 litres                |
| Warranty          | 5 year BITO QUALITY      |
| ESD               | ESD version upon request |
| Temperature range | -20°C to +80°C           |
| Food safety       | ✓                        |
| Material          | PP                       |
| Stock item        | ✓                        |
| Pcs/pack          | 1                        |
| colour            | blue                     |
| Ref. no.          | 43-18476                 |
|                   |                          |