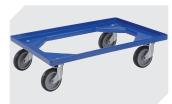

# XL64121 | Accessories

Covers for palletised loads L 1220 x W 820 mm 9-18421

**Drop-on lids**for European size stacking containers XL L 600 x W 400 mm
43-20301

**Transport dollies** rubber wheels L 620 x W 420 mm **43-21883** 