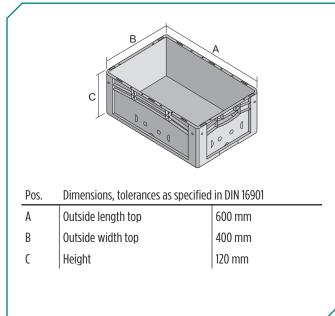

 $^{\ast}$  Load capacity data according to EN 13117 refer to an ambient temperature of 23 °C.

| Dimensions, tolerances as specified in DIN 16901 |             |  |  |  |
|--------------------------------------------------|-------------|--|--|--|
| Outside length top                               | 600 mm      |  |  |  |
| Outside width top                                | 400 mm      |  |  |  |
| Height                                           | 120 mm      |  |  |  |
| Inside length top                                | 568 mm      |  |  |  |
| Inside width top                                 | 368 mm      |  |  |  |
| Inside length base                               | 559 mm      |  |  |  |
| Inside width base                                | 359 mm      |  |  |  |
| Inside height                                    | 116 mm      |  |  |  |
| Printed message                                  |             |  |  |  |
| Injection mold printing area on long side        | 25 x 130 mm |  |  |  |