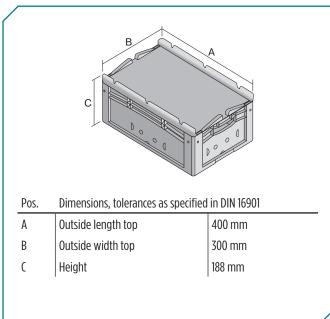

#### Dimensions, tolerances as specified in DIN 16901

| Outside length top | 400 mm |
|--------------------|--------|
| Outside width top  | 300 mm |
| Height             | 188 mm |
| Inside length top  | 368 mm |
| Inside width top   | 268 mm |
| Inside length base | 359 mm |
| Inside width base  | 259 mm |
| Inside height      | 167 mm |
|                    |        |