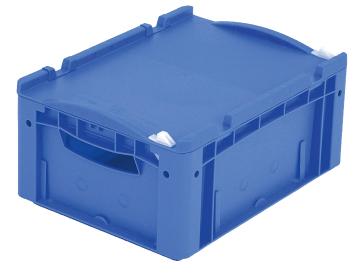

# European size stacking containers XL, hinged on one side and closed with 2 snap locks on the other side

XL43171ASDV | Data sheet

### Product features

| Plouuci leatures  |                          |
|-------------------|--------------------------|
| Weight            | 1.55 kg                  |
| *Stacking load    | 250 kg                   |
| *Load capacity    | 30 kg                    |
| Volume            | 14 litres                |
| Warranty          | 5 year BITO QUALITY      |
| ESD               | ESD version upon request |
| Temperature range | -20°C to +80°C           |
| Food safety       | 1                        |
| Material          | РР                       |
| Stock item        | $\checkmark$             |
| Pcs/pack          | 1                        |
| colour            | blue                     |
| Ref. no.          | 43-22259                 |
|                   |                          |