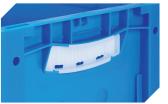

# XL43171ASDV | Accessories

Covers for palletised loads L 1220 x W 820 mm 9-18421

**Grip closures** for European size stacking containers XL with a height of 170, 220 and 270 mm **43-31450** 

Information & Service **www.bito.com** 