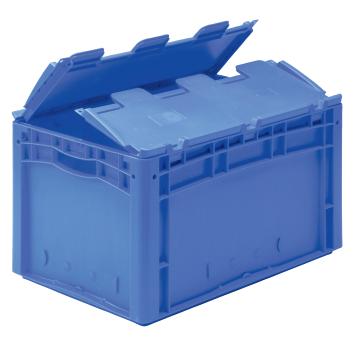

### European size stacking containers XL, with hinged two-part lid

# European size stacking containers XL, with hinged two-part lid