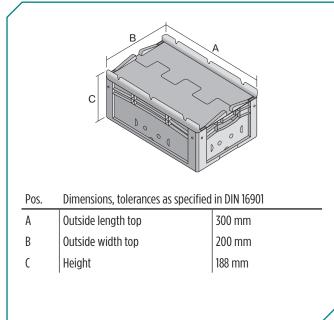

\* Load capacity data according to EN 13117 refer to an ambient temperature of 23 °C.

| Dimensions, tolerances as specified in DIN 16901 |        |  |
|--------------------------------------------------|--------|--|
| Outside length top                               | 300 mm |  |
| Outside width top                                | 200 mm |  |
| Height                                           | 188 mm |  |
| Inside length top                                | 268 mm |  |
| Inside width top                                 | 168 mm |  |
| Inside height                                    | 167 mm |  |