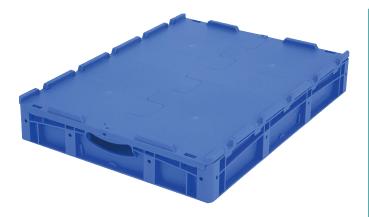

## European size stacking containers XL, with hinged two-part lid **XLD86121** | Data sheet

| Product features  |                          |
|-------------------|--------------------------|
| Weight            | 5.35 kg                  |
| *Stacking load    | 800 kg                   |
| *Load capacity    | 60 kg                    |
| Volume            | 43 litres                |
| Warranty          | 5 year BITO QUALITY      |
| ESD               | ESD version upon request |
| Temperature range | -20°C to +80°C           |
| Food safety       | $\checkmark$             |
| Material          | РР                       |
| Stock item        | $\checkmark$             |
| Pcs/pack          | 1                        |
| colour            | blue                     |
| Ref. no.          | 43-22589                 |