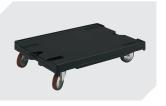

## European size stacking containers XL, with hinged two-part lid **XLD86121** | Accessories

**Transport dollies** for containers sized 800 x 600 mm L 800 x W 600 x H 198 mm **43-1150** 

Security seals MBP2-L - suited for BITOBOX MB, XL, SL 6-19162