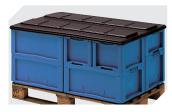

## European size stacking containers XL, with hinged two-part lid **XLD86121** | Data sheet

| Product features  |                          |
|-------------------|--------------------------|
| Weight            | 5.35 kg                  |
| *Stacking load    | 800 kg                   |
| *Load capacity    | 60 kg                    |
| Volume            | 43 litres                |
| Warranty          | 5 year BITO QUALITY      |
| ESD               | ESD version upon request |
| Temperature range | -20°C to +80°C           |
| Food safety       | $\checkmark$             |
| Material          | РР                       |
| Stock item        | $\checkmark$             |
| Pcs/pack          | 1                        |
| colour            | blue                     |
| Ref. no.          | 43-22589                 |

## Dimensions, tolerances as specified in DIN 16901

| Outside length top                                                                                                                                                                                                                                                                                                                                                                                                                                                                                                                                                                                                                                                                                                                                                                                                                                                                                                                                                                              | 800 mm |
|-------------------------------------------------------------------------------------------------------------------------------------------------------------------------------------------------------------------------------------------------------------------------------------------------------------------------------------------------------------------------------------------------------------------------------------------------------------------------------------------------------------------------------------------------------------------------------------------------------------------------------------------------------------------------------------------------------------------------------------------------------------------------------------------------------------------------------------------------------------------------------------------------------------------------------------------------------------------------------------------------|--------|
| Outside width top                                                                                                                                                                                                                                                                                                                                                                                                                                                                                                                                                                                                                                                                                                                                                                                                                                                                                                                                                                               | 600 mm |
| Height                                                                                                                                                                                                                                                                                                                                                                                                                                                                                                                                                                                                                                                                                                                                                                                                                                                                                                                                                                                          | 138 mm |
| Inside length top                                                                                                                                                                                                                                                                                                                                                                                                                                                                                                                                                                                                                                                                                                                                                                                                                                                                                                                                                                               | 762 mm |
| Inside width top                                                                                                                                                                                                                                                                                                                                                                                                                                                                                                                                                                                                                                                                                                                                                                                                                                                                                                                                                                                | 562 mm |
| Inside height                                                                                                                                                                                                                                                                                                                                                                                                                                                                                                                                                                                                                                                                                                                                                                                                                                                                                                                                                                                   | 115 mm |
| National states and stat |        |