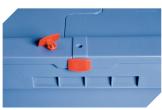

Security seals MBP2 - suited for BITOBOX MB 6-15705

Covers for palletised loads L 1220 x W 820 mm 9-18421

Barcoded security seals MBP3 - for MB containers in all sizes and XL containers 800 x 600 mm 6-31550