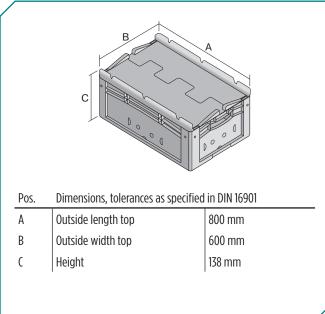

## Dimensions, tolerances as specified in DIN 16901

| Outside length top                                                                                                                                                                                                                                                                                                                                                                                                                                                                                                                                                                                                                                                                                                                                                                                                                                                                                                                                                                              | 800 mm |
|-------------------------------------------------------------------------------------------------------------------------------------------------------------------------------------------------------------------------------------------------------------------------------------------------------------------------------------------------------------------------------------------------------------------------------------------------------------------------------------------------------------------------------------------------------------------------------------------------------------------------------------------------------------------------------------------------------------------------------------------------------------------------------------------------------------------------------------------------------------------------------------------------------------------------------------------------------------------------------------------------|--------|
| Outside width top                                                                                                                                                                                                                                                                                                                                                                                                                                                                                                                                                                                                                                                                                                                                                                                                                                                                                                                                                                               | 600 mm |
| Height                                                                                                                                                                                                                                                                                                                                                                                                                                                                                                                                                                                                                                                                                                                                                                                                                                                                                                                                                                                          | 138 mm |
| Inside length top                                                                                                                                                                                                                                                                                                                                                                                                                                                                                                                                                                                                                                                                                                                                                                                                                                                                                                                                                                               | 762 mm |
| Inside width top                                                                                                                                                                                                                                                                                                                                                                                                                                                                                                                                                                                                                                                                                                                                                                                                                                                                                                                                                                                | 562 mm |
| Inside height                                                                                                                                                                                                                                                                                                                                                                                                                                                                                                                                                                                                                                                                                                                                                                                                                                                                                                                                                                                   | 115 mm |
| National states and stat |        |