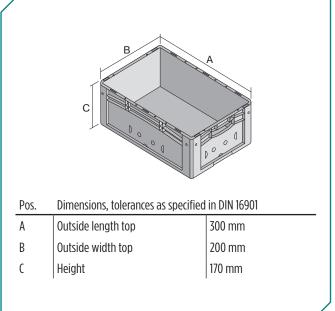

#### Dimensions, tolerances as specified in DIN 16901

| Outside length top | 300 mm |
|--------------------|--------|
| Outside width top  | 200 mm |
| Height             | 170 mm |
| Inside length top  | 268 mm |
| Inside width top   | 168 mm |
| Inside length base | 256 mm |
| Inside width base  | 156 mm |
| Inside height      | 167 mm |
|                    |        |