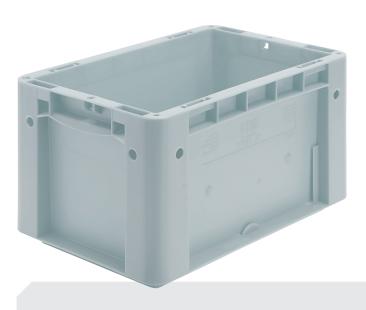

### European size stacking containers XL, standard version

## XL32171 | Data sheet

| Prnd | uct. | toati | Iroc |
|------|------|-------|------|
|      |      |       |      |

| Weight            | 0.58 kg                  |
|-------------------|--------------------------|
| *Load capacity    | 15 kg                    |
| Volume            | 6 litres                 |
| Warranty          | 5 year BITO QUALITY      |
| ESD               | ESD version upon request |
| Temperature range | -20°C to +80°C           |
| Food safety       | ✓                        |
| Material          | PP                       |
| Stock item        | -                        |
| Pcs/pack          | 1                        |
| colour            | grey                     |
| Ref. no.          | C0290-0505               |