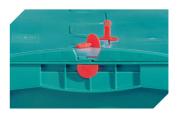

## European size stacking containers XL with double base, with hinged two-part lid **XLD64121D** | Accessories

Security seals for European size stacking containers XL and small parts containers KLT 9-16271