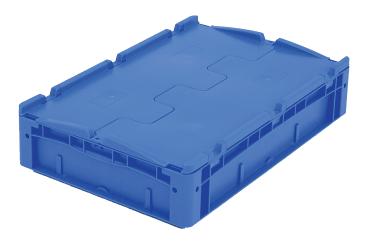

## European size stacking containers XL with double base, with hinged two-part lid **XLD64121D** | Data sheet

| Product features  |                              |  |
|-------------------|------------------------------|--|
| Weight            | 2.90 kg                      |  |
| *Stacking load    | 300 kg                       |  |
| *Load capacity    | 100 kg                       |  |
| Volume            | 19 litres                    |  |
| Warranty          | 5 year BITO QUALITY          |  |
| ESD               | No                           |  |
| Temperature range | -20°C to +60°C               |  |
| Food safety       | -                            |  |
| Material          | РР                           |  |
| Stock item        | $\checkmark$                 |  |
| Pcs/pack          | 1                            |  |
| colour            | bins in blue - base in black |  |
| Ref. no.          | 43-14300                     |  |