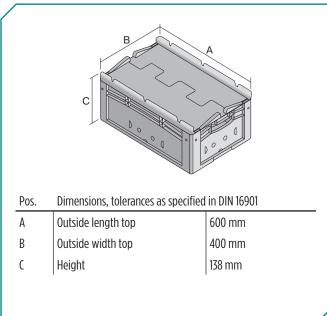

## Dimensions, tolerances as specified in DIN 16901

| Outsid | e length top | 600 mm |
|--------|--------------|--------|
| Outsid | e width top  | 400 mm |
| Height | t            | 138 mm |
| Inside | length top   | 568 mm |
| Inside | width top    | 368 mm |
| Inside | length base  | 559 mm |
| Inside | width base   | 359 mm |
| Inside | height       | 102 mm |
|        |              |        |