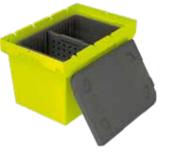

## 2. Thermal insert box

| Format               | 1 full-size insert box | 2 half-size insert boxes | Bin divider with or without perforations |
|----------------------|------------------------|--------------------------|------------------------------------------|
| Dimensions W x L x H | 358 x 528 x 352 mm     | 358 x 263 x 352 mm       | 298 x 25 x 294 mm                        |
| Material             | EPP                    | EPP                      | EPP                                      |

## 3. PCM cold packs

Format Dimensions W x L x HWeight Melting point Application

full-height 296 x 25 x 294 mm 1,800 g 0°C / -21 °C chilled and frozen products