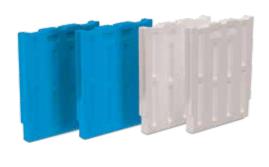

## 2. Thermal insert box

| Format               | 1 full-size insert box | 2 half-size insert boxes | Bin divider with or without perforations |
|----------------------|------------------------|--------------------------|------------------------------------------|
| Dimensions W x L x H | 358 x 528 x 352 mm     | 358 x 263 x 352 mm       | 298 x 25 x 294 mm                        |
| Material             | EPP                    | EPP                      | EPP                                      |

## 3. PCM cold packs

Format Dimensions W x L x HWeight Melting point Application

full-height 296 x 25 x 294 mm 1,800 g 0°C / -21 °C chilled and frozen products