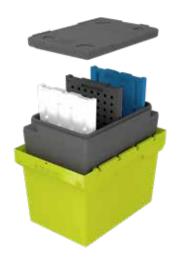

## **MB FOOD & DELIVERY**

The solution for perfectly temperature-controlled and safe grocery deliveries.

Are you looking for the perfect container system to support your **online grocery business (E-grocery)** especially on the last mile to your customer's doorstep? Then the **BITOBOX MB Food & Delivery** is your choice! The system consists of an MB container, modular thermal insert boxes, cold packs and dividers.

The MB Food & Delivery series is a modular solution for shipping a wide range of groceries in a space-saving way.

#### Our BITOBOX MB Food & Delivery container comes with convincing benefits:

- Reliable shipping box in optimal dimensions to accommodate any type of packaged food
- Modular thermal inserts create various temperature zones to allow safe transport of dairy products and frozen foods. Cold packs can also be used for further space subdivision.
- Bottles can be safely transported in an upright position.
  Dividers ensure that nothing slips, tips over and leaks.
- For convenient handling, the top edge of the long sides is indented for fixing bag handles.
- A lid which can be security-sealed provides even greater protection during transport.
- The bin is made from food safe, recyclable plastic. With its sturdy design, high load capacity and resistance to wear and tear it is perfect for use in distribution cycles.
- Optionally available with stacking rails or a permanently attached hinged lid.