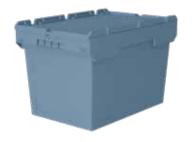

## 1. BITOBOX MB Food & Delivery

Dimensions W x L x H 600 x 400 x 373 mm

Volume 67 I Load capacity 25 kg Stacking load 140 kg

Colours lemon green, grey-blue

Optional equipment Indentations for fixing bag handles, stacking rails, interlocking lid