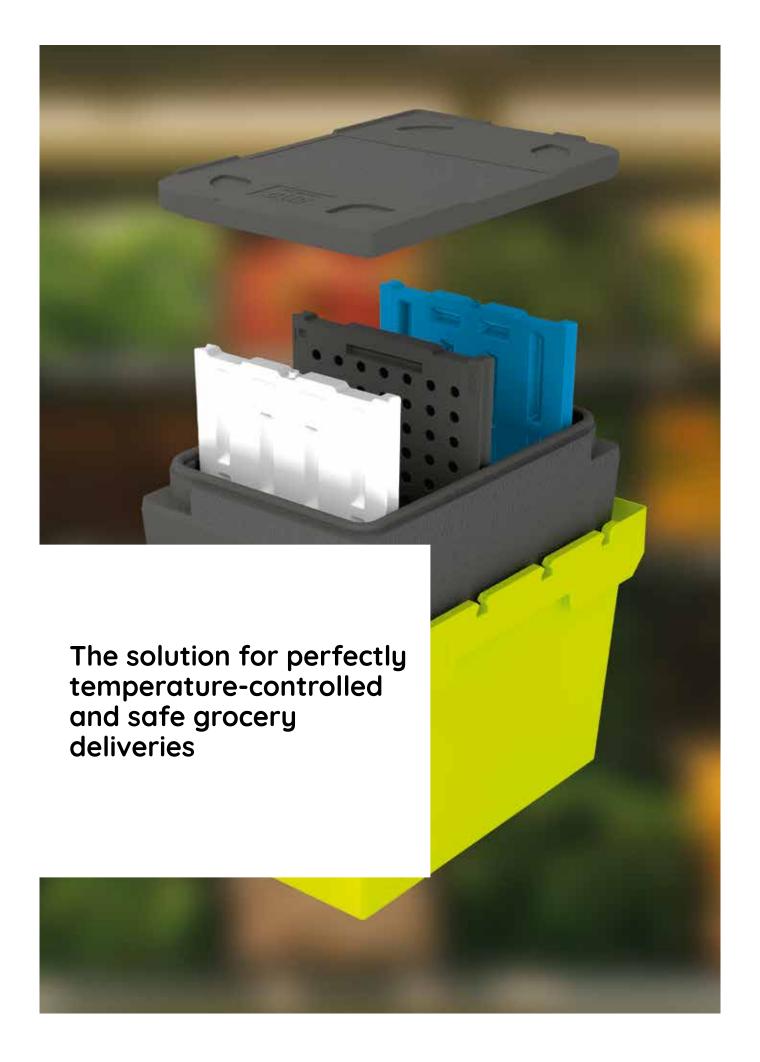

## **MB FOOD & DELIVERY**

The solution for perfectly temperature-controlled and safe grocery deliveries.

Are you looking for the perfect container system to support your **online grocery business (E-grocery)** especially on the last mile to your customer's doorstep? Then the **BITOBOX MB Food & Delivery** is your choice! The system consists of an MB container, modular thermal insert boxes, cold packs and dividers.

#### Our BITOBOX MB Food & Delivery container comes with convincing benefits:

- Reliable shipping box in optimal dimensions to accommodate any type of packaged food
- Modular thermal inserts create various temperature zones to allow safe transport of dairy products and frozen foods. Cold packs can also be used for further space subdivision.
- Bottles can be safely transported in an upright position.
  Dividers ensure that nothing slips, tips over and leaks.
- For convenient handling, the top edge of the long sides is indented for fixing bag handles.
- A lid which can be security-sealed provides even greater protection during transport.
- The bin is made from food safe, recyclable plastic. With its sturdy design, high load capacity and resistance to wear and tear it is perfect for use in distribution cycles.
- Optionally available with stacking rails or a permanently attached hinged lid.

## 2. Thermal insert box

| Format               | 1 full-size insert box | 2 half-size insert boxes | Bin divider with or without perforations |
|----------------------|------------------------|--------------------------|------------------------------------------|
| Dimensions W x L x H | 358 x 528 x 352 mm     | 358 x 263 x 352 mm       | 298 x 25 x 294 mm                        |
| Material             | EPP                    | EPP                      | EPP                                      |

## 3. PCM cold packs

Format Dimensions W x L x HWeight Melting point Application

full-height 296 x 25 x 294 mm 1,800 g 0°C / -21 °C chilled and frozen products