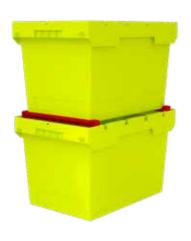

## **MB FOOD & DELIVERY**

The solution for perfectly temperature-controlled and safe grocery deliveries.

Are you looking for the perfect container system to support your **online grocery business (E-grocery)** especially on the last mile to your customer's doorstep? Then the **BITOBOX MB Food & Delivery** is your choice! The system consists of an MB container, modular thermal insert boxes, cold packs and dividers.

The MB Food & Delivery series is a modular solution for shipping a wide range of groceries in a space-saving way.

#### Our BITOBOX MB Food & Delivery container comes with convincing benefits:

- Reliable shipping box in optimal dimensions to accommodate any type of packaged food
- Modular thermal inserts create various temperature zones to allow safe transport of dairy products and frozen foods. Cold packs can also be used for further space subdivision.
- Bottles can be safely transported in an upright position.
  Dividers ensure that nothing slips, tips over and leaks.
- For convenient handling, the top edge of the long sides is indented for fixing bag handles.
- A lid which can be security-sealed provides even greater protection during transport.
- The bin is made from food safe, recyclable plastic. With its sturdy design, high load capacity and resistance to wear and tear it is perfect for use in distribution cycles.
- Optionally available with stacking rails or a permanently attached hinged lid.

## 1. BITOBOX MB Food & Delivery

Dimensions W x L x H 600 x 400 x 373 mm

Volume 67 I Load capacity 25 kg Stacking load 140 kg

Colours lemon green, grey-blue

Optional equipment Indentations for fixing bag handles, stacking rails, interlocking lid