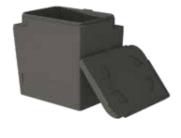

## 1. BITOBOX MB Food & Delivery

Dimensions W x L x H 600 x 400 x 373 mm

Volume 67 I Load capacity 25 kg Stacking load 140 kg

Colours lemon green, grey-blue

Optional equipment Indentations for fixing bag handles, stacking rails, interlocking lid