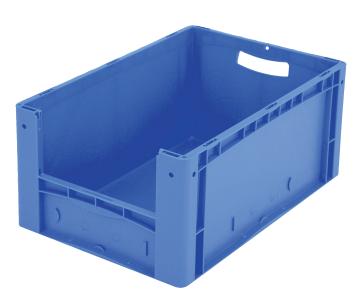

### European size stacking containers XL, with short side pick opening

## XL64274 | Data sheet

| Product features  |                          |  |
|-------------------|--------------------------|--|
| Weight            | 2.08 kg                  |  |
| *Stacking load    | 250 kg                   |  |
| *Load capacity    | 15 kg                    |  |
| Volume            | 51 litres                |  |
| Warranty          | 5 year BITO QUALITY      |  |
| ESD               | ESD version upon request |  |
| Temperature range | -20°C to +80°C           |  |
| Food safety       | ✓                        |  |
| Material          | PP                       |  |
| Stock item        | -                        |  |
| Pcs/pack          | 1                        |  |
| colour            | blue                     |  |
| Ref. no.          | 43-14990                 |  |
|                   |                          |  |