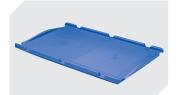

# XL64274 | Accessories

Labels

suited for BITOBOX XL and KLT with a height of at least 170 mm W 210 x H 74 mm

**Insertable windows** 

for European size stacking containers XL **43–18588** 

**Label covers** 

for European size stacking containers XL and small parts containers KLT W 209 x H 67 mm **9-20053** 

Drop-on lids

for European size stacking containers XL L 600 x W 400 mm **43–20301** 

**Grip closures** 