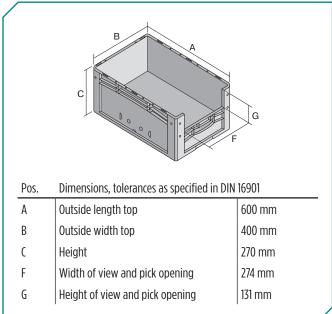

| Outside length top | 600 mm |
|--------------------|--------|
| Outside width top  | 400 mm |
| Height             | 270 mm |
| Inside length top  | 568 mm |
| Inside width top   | 368 mm |

266 mm 274 x 131 mm

Dimensions, tolerances as specified in DIN 16901

Inside height

Pick opening W x H