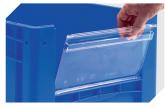

# XL64274 | Accessories

Labels

suited for BITOBOX XL and KLT with a height of at least 170 mm W 210 x H 74 mm

**Insertable windows** 

for European size stacking containers XL **43–18588** 

**Label covers** 

for European size stacking containers XL and small parts containers KLT W 209 x H 67 mm **9-20053** 

Drop-on lids

for European size stacking containers XL L 600 x W 400 mm **43–20301** 

**Grip closures** 