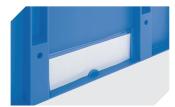

### European size stacking containers XL, with short side pick opening

# XL64274 | Accessories

Labels

suited for BITOBOX XL and KLT with a height of at least 170 mm W 210 x H 74 mm

**Insertable windows** 

for European size stacking containers XL **43–18588** 

**Label covers** 