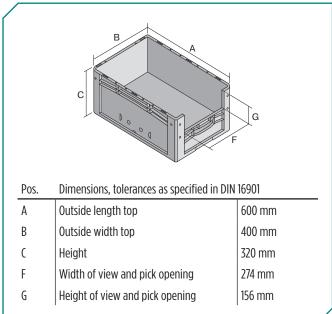

| Outside length top | 600 mm |
|--------------------|--------|
| Outside width top  | 400 mm |
| Height             | 320 mm |
| Inside length top  | 568 mm |
| Inside width top   | 368 mm |
| Inside height      | 316 mm |

274 x 156 mm

Dimensions, tolerances as specified in DIN 16901

Pick opening W x H