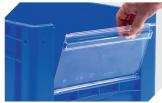

# XL64324 | Accessories

Labels

suited for BITOBOX XL and KLT with a height of at least 170 mm W 210 x H 74 mm

**Insertable windows** 

for European size stacking containers XL **43–18587** 

**Label covers** 

for European size stacking containers XL and small parts containers KLT W 209 x H 67 mm **9-20053** 

Drop-on lids

for European size stacking containers XL L 600 x W 400 mm **43–20301** 

**Grip closures** 