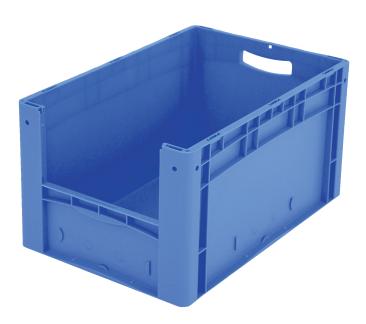

### European size stacking containers XL, with short side pick opening

## XL64324 | Data sheet

| Product features  |                          |  |
|-------------------|--------------------------|--|
| Weight            | 2.35 kg                  |  |
| *Stacking load    | 250 kg                   |  |
| *Load capacity    | 20 kg                    |  |
| Volume            | 62 litres                |  |
| Warranty          | 5 year BITO QUALITY      |  |
| ESD               | ESD version upon request |  |
| Temperature range | -20°C to +80°C           |  |
| Food safety       | ✓                        |  |
| Material          | PP                       |  |
| Stock item        | -                        |  |
| Pcs/pack          | 1                        |  |
| colour            | blue                     |  |
| Ref. no.          | 43-14992                 |  |
|                   |                          |  |

| Outside length top | 600 mm |
|--------------------|--------|
| Outside width top  | 400 mm |
| Height             | 320 mm |
| Inside length top  | 568 mm |
| Inside width top   | 368 mm |
| Inside height      | 316 mm |