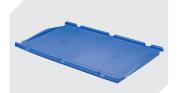

# XL64324 | Accessories

Labels

suited for BITOBOX XL and KLT with a height of at least 170 mm W 210 x H 74 mm

**Insertable windows** 

for European size stacking containers XL **43–18587** 

**Label covers** 