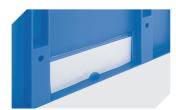

274 x 156 mm

Dimensions, tolerances as specified in DIN 16901

Pick opening W x H

# XL64324 | Accessories

Labels

suited for BITOBOX XL and KLT with a height of at least 170 mm W 210 x H 74 mm

**Insertable windows** 

for European size stacking containers XL **43–18587** 

**Label covers** 