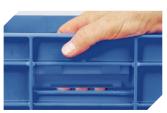

**Document clips** for European size stacking containers L 80 x W 18 mm **4-1492** 

**Collars** L 600 x W 400 x H 78 mm **4-1568** 

**Grip closures**for European size stacking containers BN **4-18671** 