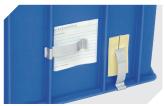

**Label covers**for European size stacking containers BN
can be retro-fitted
W 110 x H 46 mm **4-9454** 