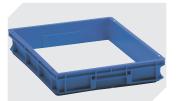

as the sole binding product properties. It is the customer's responsibility to check whether the ordered goods are suitable for the intended use. All measurements are subject to variations within the scope of the applicable manufacturing tolerances.

\* Load capacity data according to EN 13117 refer to an ambient temperature of 23 °C.

> Information & Service www.bito.com



### European size stacking containers BN, with solid sides

# **BN6411** | Accessories



**Hinge clips for lids** for European size stacking containers BN **4-1144** 



**Drop-on lids**for European size stacking containers BN
L 600 x W 400 mm **4-1153** 



**Transport dollies** polypropylene wheels L 620 x W 420 mm **43-1491** 



**Document clips** for European size stacking containers L 80 x W 18 mm **4-1492** 



**Collars** L 600 x W 400 x H 78 mm **4-1568** 



**Grip closures**for European size stacking containers BN **4-18671** 



**Label covers**for European size stacking containers BN
can be retro-fitted
W 110 x H 46 mm **4-9454**