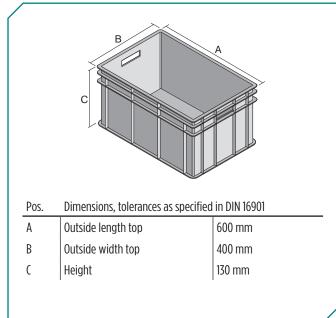

| Outside length top | 60 |
|--------------------|----|
| Outside width ton  | 10 |

Dimensions, tolerances as specified in DIN 16901

| Outside length top | 600 mm |
|--------------------|--------|
| Outside width top  | 400 mm |
| Height             | 130 mm |
| Inside length top  | 560 mm |
| Inside width top   | 360 mm |
| Inside height      | 126 mm |