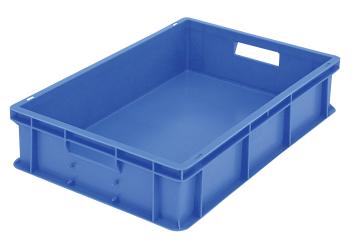

### European size stacking containers BN, with solid sides

## BN6411 | Data sheet

| 1.65 kg                  |
|--------------------------|
| 400 kg                   |
| 30 kg                    |
| 25 litres                |
| 5 year BITO QUALITY      |
| ESD version upon request |
| -20°C to +80°C           |
| ✓                        |
| PP                       |
| ✓                        |
| 1                        |
| blue                     |
| 4-1275                   |
|                          |