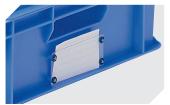

**Document clips** for European size stacking containers L 80 x W 18 mm **4-1492** 

**Collars** L 600 x W 400 x H 78 mm **4-1568** 

**Grip closures**for European size stacking containers BN **4-18671** 