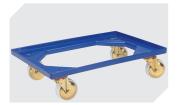

# **BN6411** | Accessories

**Hinge clips for lids** for European size stacking containers BN **4-1144** 

**Drop-on lids**for European size stacking containers BN
L 600 x W 400 mm **4-1153** 

**Transport dollies** polypropylene wheels L 620 x W 420 mm **43-1491** 