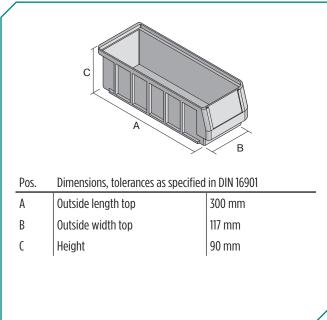

## Dimensions, tolerances as specified in DIN 16901

| Outside length top | 300 mm |
|--------------------|--------|
| Outside width top  | 117 mm |
| Height             | 90 mm  |
| Inside length top  | 260 mm |
| Inside width top   | 94 mm  |
| Inside length base | 259 mm |
| Inside width base  | 92 mm  |
| Inside height      | 80 mm  |
|                    |        |