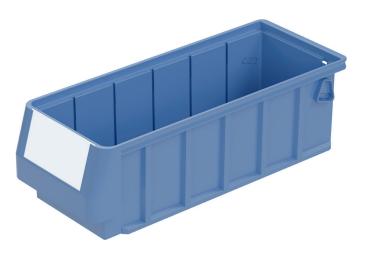

## Storage and handling bins RK **RK3109** | Data sheet

| Product features  |                          |
|-------------------|--------------------------|
| Weight            | 0.24 kg                  |
| *Stacking load    | 6 kg                     |
| *Load capacity    | 2 kg                     |
| Volume            | 2.0 litres               |
| Warranty          | 5 year BITO QUALITY      |
| ESD               | ESD version upon request |
| Temperature range | -20°C to +80°C           |
| Food safety       | 1                        |
| Material          | РР                       |
| Stock item        | -                        |
| Pcs/pack          | 16                       |
| colour            | dove blue                |
| Ref. no.          | 3-1433                   |