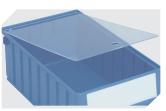

## Storage and handling bins RK **RK3109** | Accessories

Label covers for storage and handling bins RK L 84 x W 40 mm 3-1062

Label sheets W 84 x H 39 mm 46-20768

Dust covers for storage and handling bins RK L 266 x W 106 mm **3-1126** 