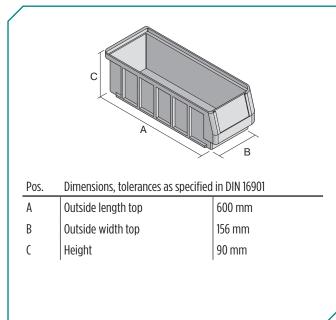

| Dimensions, tolerances as specified in DIN 16901 |        |
|--------------------------------------------------|--------|
| Outside length top                               | 600 mm |
| Outside width top                                | 156 mm |
| Height                                           | 90 mm  |
| Inside length top                                | 556 mm |
| Inside width top                                 | 133 mm |
| Inside height                                    | 80 mm  |