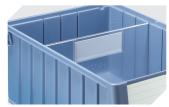

# RK61509 | Accessories

**Longitudinal dividers** for storage and handling bins RK **3-1077** 

**Label sheets** W 115 x H 39 mm **46-20769** 

**Cross dividers** for storage and handling bins RK **3-22676** 