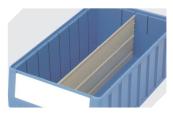

# RK61509 | Accessories

**Longitudinal dividers** for storage and handling bins RK **3-1077** 

**Label sheets** W 115 x H 39 mm **46-20769** 

**Cross dividers** for storage and handling bins RK **3-22676** 