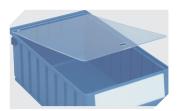

**Label covers**for storage and handling bins RK
L 115 x W 40 mm **3-22681** 

**Dust covers**for storage and handling bins RK L 567 x W 146 mm **3-30203** 

**Carry/safety handle** for storage and handling bins RK and CTB bins **3-31314** 