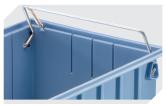

**Label covers**for storage and handling bins RK
L 115 x W 40 mm **3-22681** 

**Dust covers**for storage and handling bins RK L 567 x W 146 mm **3-30203** 

**Carry/safety handle** for storage and handling bins RK and CTB bins **3-31314** 