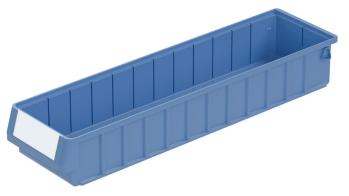

### Storage and handling bins RK

## RK61509 | Data sheet

| 0.56 kg                  |
|--------------------------|
| 18 kg                    |
| 6 kg                     |
| 6.0 litres               |
| 5 year BITO QUALITY      |
| ESD version upon request |
| -20°C to +80°C           |
| ✓                        |
| PP                       |
| -                        |
| 12                       |
| dove blue                |
| 3-22695                  |
|                          |