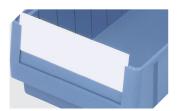

**Label covers**for storage and handling bins RK
L 115 x W 40 mm **3-22681** 

**Dust covers**for storage and handling bins RK L 567 x W 146 mm **3-30203** 

**Carry/safety handle** for storage and handling bins RK and CTB bins **3-31314** 