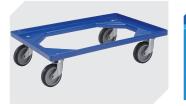

 Transport dollies

 rubber wheels

 L 620 x W 420 mm

 43-21883

**Grip closures** for European size stacking containers XL with a height of 170, 220 and 270 mm **43-31450** 

Information & Service **www.bito.com** 