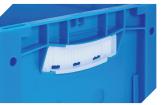

 Transport dollies

 rubber wheels

 L 620 x W 420 mm

 43-21883

**Grip closures** for European size stacking containers XL with a height of 170, 220 and 270 mm **43-31450** 

Information & Service **www.bito.com** 