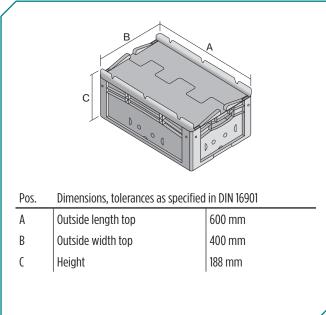

#### Dimensions, tolerances as specified in DIN 16901

| Outside length top | 600 mm |
|--------------------|--------|
| Outside width top  | 400 mm |
| Height             | 188 mm |
| Inside length top  | 568 mm |
| Inside width top   | 368 mm |
| Inside length base | 559 mm |
| Inside width base  | 359 mm |
| Inside height      | 166 mm |
| Dist. Inc.         | ·      |