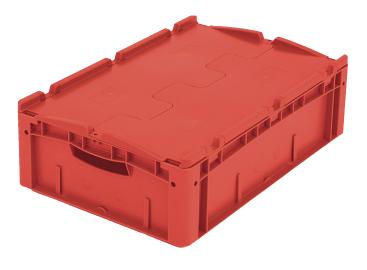

# European size stacking containers XL, with hinged two-part lid **XLD64171** | Data sheet

#### Product features Weight 2.56 kg \*Stacking load 300 kg \*Load capacity 15 kg 32 litres Volume Warranty 5 year BITO QUALITY ESD version upon request ESD -20°C to +80°C Temperature range 1 Food safety Material PP / Stock item 1 Pcs/pack colour red Ref. no. 43-14517