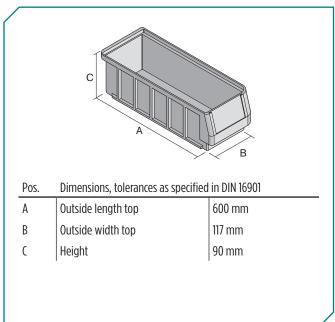

| Dimensions, tolerances as specified in DIN 16901 |   |
|--------------------------------------------------|---|
| Outside length top                               | Ī |

| Outside length top | 600 mm |
|--------------------|--------|
| Outside width top  | 117 mm |
| Height             | 90 mm  |
| Inside length top  | 560 mm |
| Inside width top   | 94 mm  |
| Inside length base | 555 mm |
| Inside width base  | 92 mm  |
| Inside height      | 80 mm  |
|                    |        |