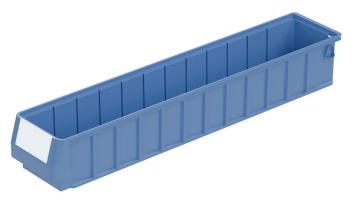

## RK6109 | Data sheet

| Product features  |                          |
|-------------------|--------------------------|
| Weight            | 0.51 kg                  |
| *Stacking load    | 15 kg                    |
| *Load capacity    | 5 kg                     |
| Volume            | 4.0 litres               |
| Warranty          | 5 year BITO QUALITY      |
| ESD               | ESD version upon request |
| Temperature range | -20°C to +80°C           |
| Food safety       | ✓                        |
| Material          | PP                       |
| Stock item        | -                        |
| Pcs/pack          | 16                       |
| colour            | dove blue                |
| Ref. no.          | 3-1442                   |
|                   |                          |

| Dimensions, tolerances as specified in DIN 16901 |   |
|--------------------------------------------------|---|
| Outside length top                               | Ī |

| Outside length top | 600 mm |
|--------------------|--------|
| Outside width top  | 117 mm |
| Height             | 90 mm  |
| Inside length top  | 560 mm |
| Inside width top   | 94 mm  |
| Inside length base | 555 mm |
| Inside width base  | 92 mm  |
| Inside height      | 80 mm  |
|                    |        |