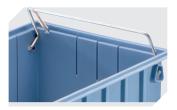

# RK6109 | Accessories

**Label covers**for storage and handling bins RK
L 84 x W 40 mm **3-1062** 

**Dust covers** for storage and handling bins RK L 564 x W 106 mm **3-1132** 

**Carry/safety handle** for storage and handling bins RK **3-1514** 