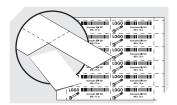

**Cross dividers** for storage and handling bins RK **3-1588** 

**Label sheets** W 84 x H 39 mm **46-20768** 

Information & Service www.bito.com