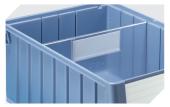

**Cross dividers** for storage and handling bins RK **3-1588** 

**Label sheets** W 84 x H 39 mm **46-20768** 

Information & Service www.bito.com