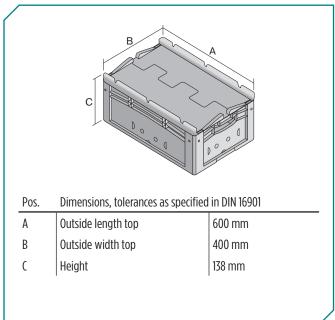

| Dimensions, tolerances as specified in DIN 16901 |             |  |  |  |
|--------------------------------------------------|-------------|--|--|--|
| Outside length top                               | 600 mm      |  |  |  |
| Outside width top                                | 400 mm      |  |  |  |
| Height                                           | 138 mm      |  |  |  |
| Inside length top                                | 568 mm      |  |  |  |
| Inside width top                                 | 368 mm      |  |  |  |
| Inside length base                               | 559 mm      |  |  |  |
| Inside width base                                | 359 mm      |  |  |  |
| Inside height                                    | 116 mm      |  |  |  |
| Printed message                                  |             |  |  |  |
| Injection mold printing area on long side        | 25 x 130 mm |  |  |  |