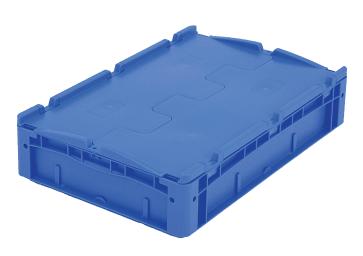

## European size stacking containers XL, with hinged two-part lid

## XLD64121 | Data sheet

| Product features  |                          |  |
|-------------------|--------------------------|--|
| Weight            | 2.33 kg                  |  |
| *Stacking load    | 300 kg                   |  |
| *Load capacity    | 15 kg                    |  |
| Volume            | 22 litres                |  |
| Warranty          | 5 year BITO QUALITY      |  |
| ESD               | ESD version upon request |  |
| Temperature range | -20°C to +80°C           |  |
| Food safety       | ✓                        |  |
| Material          | PP                       |  |
| Stock item        | ✓                        |  |
| Pcs/pack          | 1                        |  |
| colour            | blue                     |  |
| Ref. no.          | 43-18478                 |  |
|                   |                          |  |