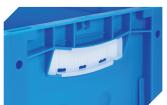

# XLD64171 | Accessories

Security seals

for European size stacking containers XL and small parts containers KLT 9-16271

Covers for palletised loads

L 1220 x W 820 mm

9-18421

**Transport dollies** 

rubber wheels L 620 x W 420 mm

43-21883

**Grip closures** 

for European size stacking containers XL with a height of 170, 220 and 270 mm 43-31450