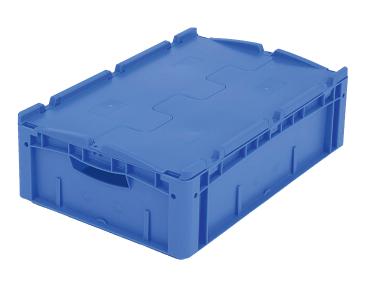

#### European size stacking containers XL, with hinged two-part lid

## XLD64171 | Data sheet

| Product features  |                          |
|-------------------|--------------------------|
| Weight            | 2.56 kg                  |
| *Stacking load    | 300 kg                   |
| *Load capacity    | 15 kg                    |
| Volume            | 32 litres                |
| Warranty          | 5 year BITO QUALITY      |
| ESD               | ESD version upon request |
| Temperature range | -20°C to +80°C           |
| Food safety       | ✓                        |
| Material          | PP                       |
| Stock item        | ✓                        |
| Pcs/pack          | 1                        |
| colour            | blue                     |
| Ref. no.          | 43-18483                 |
|                   |                          |