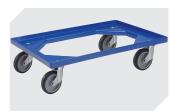

# XLD64171 | Accessories

Security seals

for European size stacking containers XL and small parts containers KLT 9-16271

Covers for palletised loads

L 1220 x W 820 mm

9-18421

**Transport dollies** 

rubber wheels L 620 x W 420 mm

43-21883

**Grip closures** 

for European size stacking containers XL with a height of 170, 220 and 270 mm 43-31450