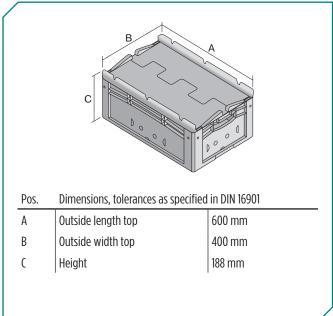

 $^{\ast}$  Load capacity data according to EN 13117 refer to an ambient temperature of 23 °C.

| Dimensions, tolerances as specified in DIN 16901 |             |  |  |
|--------------------------------------------------|-------------|--|--|
| Outside length top                               | 600 mm      |  |  |
| Outside width top                                | 400 mm      |  |  |
| Height                                           | 188 mm      |  |  |
| Inside length top                                | 568 mm      |  |  |
| Inside width top                                 | 368 mm      |  |  |
| Inside length base                               | 559 mm      |  |  |
| Inside width base                                | 359 mm      |  |  |
| Inside height                                    | 166 mm      |  |  |
| Printed message                                  |             |  |  |
| Pad printing area on long side                   | 30 x 250 mm |  |  |
| Hot foil printing area on long side              | 30 x 250 mm |  |  |
| Injection mold printing area on long side        | 25 x 195 mm |  |  |