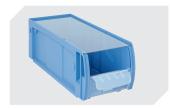

## C-item bins CTB, from sunflower compound (SFC), grey CTB41514SFC | Data sheet

#### Product features

| Troduct reduites  |                     |
|-------------------|---------------------|
| Weight            | 0.60 kg             |
| *Stacking load    | 100 kg              |
| *Load capacity    | 15 kg               |
| Volume            | 5.7 litres          |
| Warranty          | 5 year BITO QUALITY |
| ESD               | No                  |
| Temperature range | -20°C to +80°C      |
| Food safety       | 1                   |
| Material          | SFC                 |
| Stock item        | $\checkmark$        |
| Pcs/pack          | 12                  |
| colour            | grey                |
| Ref. no.          | C0240-0006          |
|                   |                     |

### Dimensions, tolerances as specified in DIN 16901

| Outside length top | 400 mm |
|--------------------|--------|
| Outside width top  | 156 mm |
| Height             | 140 mm |
| Inside length top  | 350 mm |
| Inside width top   | 127 mm |
| Inside height      | 129 mm |