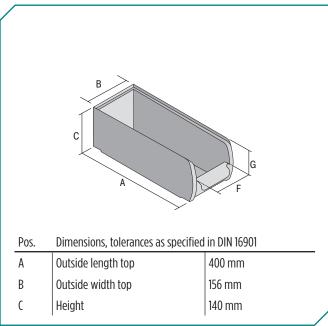

### Dimensions, tolerances as specified in DIN 16901

| Outside length top | 400 mm |
|--------------------|--------|
| Outside width top  | 156 mm |
| Height             | 140 mm |
| Inside length top  | 350 mm |
| Inside width top   | 127 mm |
| Inside height      | 129 mm |