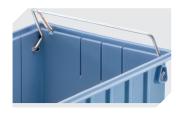

Carry/safety handle for storage and handling bins RK and CTB bins 3-31314

**Dust covers CSD** suited for CTB bins L 369 x W 148 mm **53-31342** 