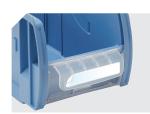

### C-item bins CTB, from sunflower compound (SFC), grey CTB41514SFC | Accessories

Cross dividers CQT suited for CTB bins 53-31303

Product feeder panels CDS suited for CTB bins 53-31304

Easy peel label holders suited for CTB bins 53-31308