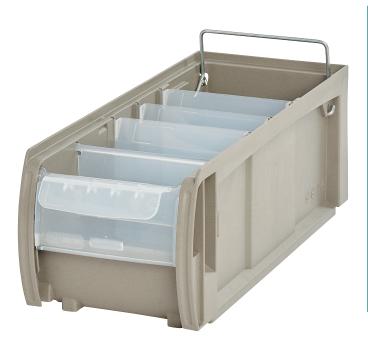

## C-item bins CTB, from sunflower compound (SFC), grey CTB41514SFC | Data sheet

Carry/safety handle for storage and handling bins RK and CTB bins 3-31314

**Dust covers CSD** suited for CTB bins L 369 x W 148 mm **53-31342** 