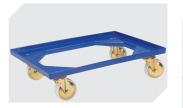

## Folding boxes EQ - with fold-up handles, with ribbed base **EQ64281LR** | Accessories

 Transport dollies

 polypropylene wheels

 L 620 x W 420 mm

 43-1491

Security seals with laser marking suited for BITO folding boxes EQ 51-31666