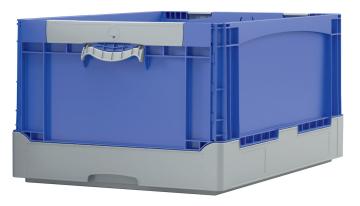

## Folding boxes EQ - with fold-up handles, with ribbed base **EQ64281LR** | Data sheet

| Product features  |                     |
|-------------------|---------------------|
| Weight            | 2.70 kg             |
| *Stacking load    | 180 kg              |
| *Load capacity    | 50 kg               |
| Volume            | 55 litres           |
| Warranty          | 5 year BITO QUALITY |
| ESD               | No                  |
| Temperature range | -20°C to +80°C      |
| Food safety       | 1                   |
| Material          | РР                  |
| Stock item        | -                   |
| Pcs/pack          | 1                   |
| colour            | blue/grey           |
| Ref. no.          | 51-31478            |