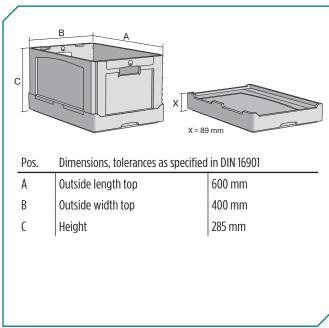

## Dimensions, tolerances as specified in DIN 16901

| Outside length top | 600 mm |
|--------------------|--------|
| Outside width top  | 400 mm |
| Height             | 285 mm |
| Inside length top  | 568 mm |
| Inside width top   | 368 mm |
| Inside length base | 566 mm |
| Inside width base  | 366 mm |
| Inside height      | 267 mm |
|                    |        |