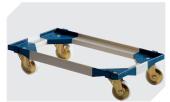

# MBD86421D BS1 | Accessories

**Label covers**for multi-purpose containers MB
W 60 x H 80.4 mm **6-15244** 

**Transport dollies** for multi-purpose containers sized 800 x 400 mm and 800 x 600 mm L 720 x W 540 mm **6-19439** 