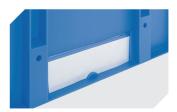

# MBD86421D BS1 | Accessories

**Label covers**for multi-purpose containers MB
W 60 x H 80.4 mm **6-15244** 

**Transport dollies** for multi-purpose containers sized 800 x 400 mm and 800 x 600 mm L 720 x W 540 mm **6-19439** 