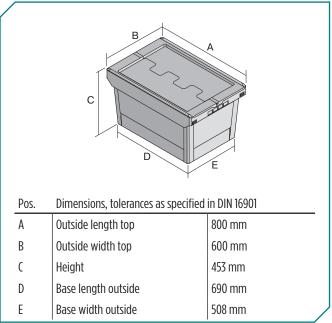

#### Dimensions, tolerances as specified in DIN 16901

| Outside length top | 800 mm |
|--------------------|--------|
| Outside width top  | 600 mm |
| Height             | 453 mm |
| Inside length base | 682 mm |
| Inside width base  | 500 mm |