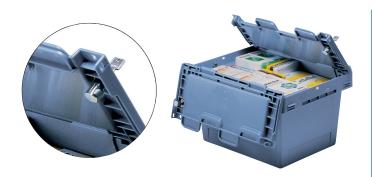

#### Multi-purpose containers MB, with locking system

## MBD86421D BS1 | Data sheet

| Product features |                                      |
|------------------|--------------------------------------|
| Weight           | 9.39 kg                              |
| *Stacking load   | 300 kg                               |
| *Load capacity   | 200 kg                               |
| Volume           | 147 litres                           |
| ESD              | No                                   |
| Food safety      | -                                    |
| Material         | PP                                   |
| Stock item       | -                                    |
| Pcs/pack         | 1                                    |
| colour           | bin colour dove blue - base in black |
| Ref. no.         | 6-20293                              |
|                  |                                      |