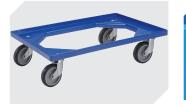

Covers for palletised loads L 1220 x W 820 mm 9-18421

 Transport dollies

 rubber wheels

 L 620 x W 420 mm

 43-21883

**Grip closures** for European size stacking containers XL with a height of 170, 220 and 270 mm **43-31450** 