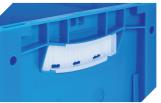

Covers for palletised loads L 1220 x W 820 mm 9-18421

 Transport dollies

 rubber wheels

 L 620 x W 420 mm

 43-21883

**Grip closures** for European size stacking containers XL with a height of 170, 220 and 270 mm **43-31450** 