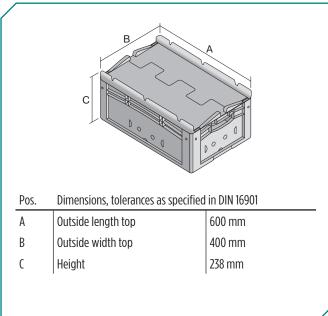

## Dimensions, tolerances as specified in DIN 16901

| Outside length top | 600 mm |  |  |
|--------------------|--------|--|--|
| Outside width top  | 400 mm |  |  |
| Height             | 238 mm |  |  |
| Inside length top  | 568 mm |  |  |
| Inside width top   | 368 mm |  |  |
| Inside length base | 559 mm |  |  |
| Inside width base  | 359 mm |  |  |
| Inside height      | 202 mm |  |  |
|                    |        |  |  |
| Printed message    |        |  |  |