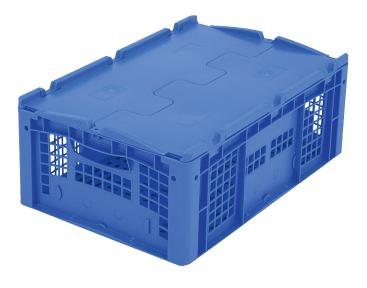

## European size stacking containers XL, with perforated base and perforated sides **XLD64223** | Data sheet

| roduct features   |                          |
|-------------------|--------------------------|
| Weight            | 2.82 kg                  |
| *Stacking load    | 300 kg                   |
| *Load capacity    | 35 kg                    |
| Volume            | 40 litres                |
| Warranty          | 5 year BITO QUALITY      |
| ESD               | ESD version upon request |
| Temperature range | -20°C to +80°C           |
| Food safety       | 1                        |
| Material          | РР                       |
| Stock item        | $\checkmark$             |
| Pcs/pack          | 1                        |
| colour            | blue                     |

## Dimensions, tolerances as specified in DIN 16901

| Outside length top | 600 mm |  |  |
|--------------------|--------|--|--|
| Outside width top  | 400 mm |  |  |
| Height             | 238 mm |  |  |
| Inside length top  | 568 mm |  |  |
| Inside width top   | 368 mm |  |  |
| Inside length base | 559 mm |  |  |
| Inside width base  | 359 mm |  |  |
| Inside height      | 202 mm |  |  |
|                    |        |  |  |
| Printed message    |        |  |  |