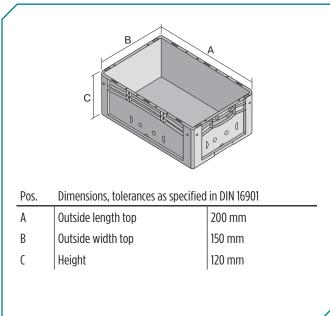

#### Dimensions, tolerances as specified in DIN 16901 Outside length top 200 mm 150 mm Outside width top 120 mm Height Inside length top 168 mm Inside width top 118 mm 156 mm Inside length base 106 mm Inside width base 117 mm Inside height Printed message 40 x 70 mm Pad printing area on short side (front) Pad printing area on short side (rear) 40 x 70 mm Hot foil printing area on short side (rear) 40 x 70 mm 20 x 105 mm Injection mold printing area on long side