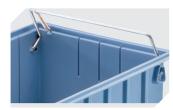

**Carry/safety handle** for storage and handling bins RK **3-1515** 

**Cross dividers** for storage and handling bins RK **3-1591** 

**Label sheets** W 192 x H 60 mm **46-20772** 