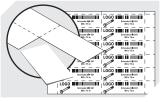

**Carry/safety handle** for storage and handling bins RK **3-1515** 

**Cross dividers** for storage and handling bins RK **3-1591** 

**Label sheets** W 192 x H 60 mm **46-20772** 