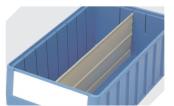

# RK3214 | Accessories

**Label covers** for storage and handling bins RK L 192 x W 60 mm

3-1068

**Longitudinal dividers** for storage and handling bins RK **3-1078** 

**Dust covers**for storage and handling bins RK
L 263 x W 222 mm **3-1127** 