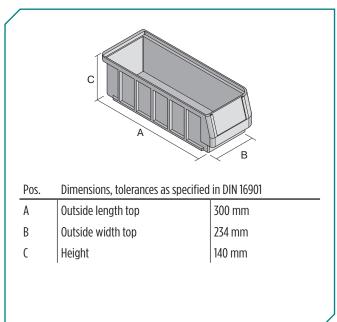

 $^{\ast}$  Load capacity data according to EN 13117 refer to an ambient temperature of 23 °C.

| Outside length top | 300 mm |
|--------------------|--------|
| Outside width top  | 234 mm |
| Height             | 140 mm |
| Inside length top  | 253 mm |
| Inside width top   | 210 mm |
| Inside length base | 254 mm |
| Inside width base  | 208 mm |
| Inside height      | 129 mm |
|                    |        |