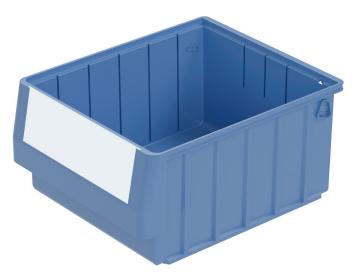

### Storage and handling bins RK

## RK3214 | Data sheet

| Product features  |                          |
|-------------------|--------------------------|
| Weight            | 0.56 kg                  |
| *Stacking load    | 20 kg                    |
| *Load capacity    | 7 kg                     |
| Volume            | 7.1 litres               |
| Warranty          | 5 year BITO QUALITY      |
| ESD               | ESD version upon request |
| Temperature range | -20°C to +80°C           |
| Food safety       | ✓                        |
| Material          | PP                       |
| Stock item        | -                        |
| Pcs/pack          | 6                        |
| colour            | dove blue                |
| Ref. no.          | 3-1435                   |
|                   |                          |