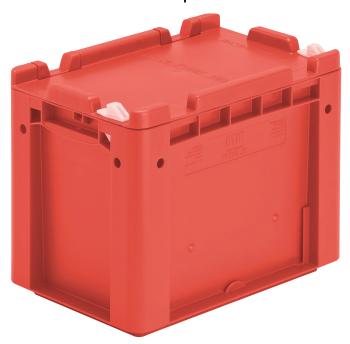

European size stacking containers XL, hinged on one side and closed with 2 snap locks on the other side

## XL32221ASDV | Data sheet

| Product features  |                          |
|-------------------|--------------------------|
| Weight            | 1.06 kg                  |
| *Load capacity    | 15 kg                    |
| Volume            | 8.3 litres               |
| Warranty          | 5 year BITO QUALITY      |
| ESD               | ESD version upon request |
| Temperature range | -20°C to +80°C           |
| Food safety       | <b>✓</b>                 |
| Material          | PP                       |
| Stock item        | ✓                        |
| Pcs/pack          | 1                        |
| colour            | red                      |
| Ref. no.          | 43-30414                 |