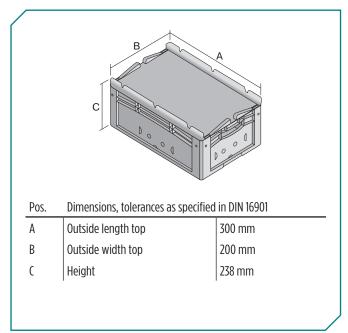

\* Load capacity data according to EN 13117 refer to an ambient temperature of 23 °C.

| Dimensions, tolerances as specified in DIN 16901 |        |  |
|--------------------------------------------------|--------|--|
| Outside length top                               | 300 mm |  |
| Outside width top                                | 200 mm |  |
| Height                                           | 238 mm |  |
| Inside length top                                | 268 mm |  |
| Inside width top                                 | 168 mm |  |

217 mm

Inside height

Information & Service www.bito.com

European size stacking containers XL, hinged on one side and closed with 2 snap locks on the other side