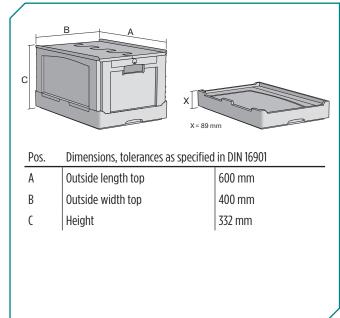

\* Load capacity data according to EN 13117 refer to an ambient temperature of 23 °C.

| Dimensions     | , tolerances as  | specified | in  | DIN 16901  | ĺ |
|----------------|------------------|-----------|-----|------------|---|
| וווועווטווטווט | , נטוכומוונכט מט | Specified | 111 | וטכטו וווע |   |

| Outside length top | 600 mm |
|--------------------|--------|
| Outside width top  | 400 mm |
| Height             | 332 mm |
| Inside length top  | 568 mm |
| Inside width top   | 368 mm |
| Inside length base | 557 mm |
| Inside width base  | 357 mm |
| Inside height      | 310 mm |
|                    |        |