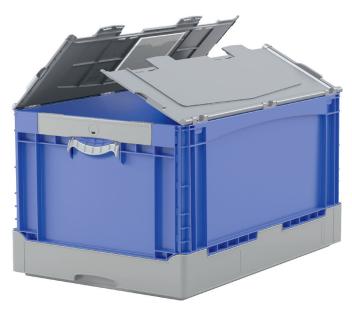

## Folding boxes EQ - with fold-up handles, with standard base and hinged two-part lid ${\bf EQD64321L}\ |\ {\bf Data\ sheet}$

| 3.18 kg             |
|---------------------|
| 180 kg              |
| 20 kg               |
| 64 litres           |
| 5 year BITO QUALITY |
| No                  |
| -20°C to +80°C      |
| ✓                   |
| PP                  |
| -                   |
| 1                   |
| blue/grey           |
| 51-31475            |
|                     |