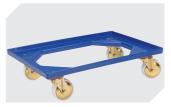

## Folding boxes EQ - with fold-up handles, with standard base and hinged two-part lid $\mathbf{EQD64321L} \mid \mathsf{Accessories}$

**Transport dollies** polypropylene wheels L 620 x W 420 mm **43-1491** 