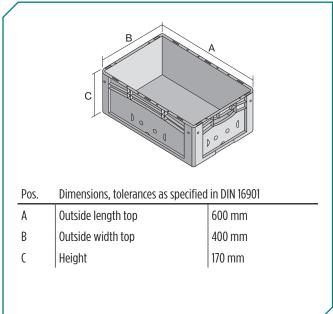

| Dimensions, tolerances as specified in DIN 16901 |             |
|--------------------------------------------------|-------------|
| Outside length top                               | 600 mm      |
| Outside width top                                | 400 mm      |
| Height                                           | 170 mm      |
| Inside length top                                | 568 mm      |
| Inside width top                                 | 368 mm      |
| Inside length base                               | 559 mm      |
| Inside width base                                | 359 mm      |
| Inside height                                    | 152 mm      |
| Printed message                                  |             |
| Pad printing area on long side                   | 30 x 250 mm |
| Hot foil printing area on long side              | 30 x 250 mm |
| Injection mold printing area on long side        | 30 x 250 mm |