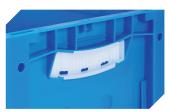

**Grip closures** for European size stacking containers XL with a height of 170, 220 and 270 mm **43–31450** 