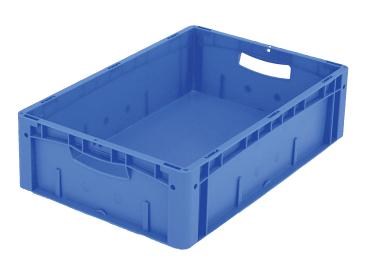

### European size stacking containers XL with double base

# XL64171D | Data sheet

| 2.18 kg                      |
|------------------------------|
| 300 kg                       |
| 100 kg                       |
| 29 litres                    |
| 5 year BITO QUALITY          |
| No                           |
| -20°C to +60°C               |
| -                            |
| PP                           |
| ✓                            |
| 1                            |
| bins in blue - base in black |
| 43-19030                     |
|                              |

| Dimensions, tolerances as specified in DIN 16901 |             |
|--------------------------------------------------|-------------|
| Outside length top                               | 600 mm      |
| Outside width top                                | 400 mm      |
| Height                                           | 170 mm      |
| Inside length top                                | 568 mm      |
| Inside width top                                 | 368 mm      |
| Inside length base                               | 559 mm      |
| Inside width base                                | 359 mm      |
| Inside height                                    | 152 mm      |
| Printed message                                  |             |
| Pad printing area on long side                   | 30 x 250 mm |
| Hot foil printing area on long side              | 30 x 250 mm |
| Injection mold printing area on long side        | 30 x 250 mm |