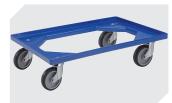

## XL64171D | Accessories

Covers for palletised loads L 1220 x W 820 mm 9-18421

**Drop-on lids**for European size stacking containers XL L 600 x W 400 mm
43-20301

**Transport dollies** rubber wheels L 620 x W 420 mm **43-21883** 