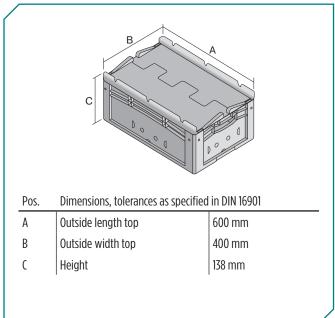

 $^{\ast}$  Load capacity data according to EN 13117 refer to an ambient temperature of 23 °C.

| Dimensions, tolerances as specified in DIN 16901 |             |  |  |  |
|--------------------------------------------------|-------------|--|--|--|
| Outside length top                               | 600 mm      |  |  |  |
| Outside width top                                | 400 mm      |  |  |  |
| Height                                           | 138 mm      |  |  |  |
| Inside length top                                | 568 mm      |  |  |  |
| Inside width top                                 | 368 mm      |  |  |  |
| Inside length base                               | 559 mm      |  |  |  |
| Inside width base                                | 359 mm      |  |  |  |
| Inside height                                    | 116 mm      |  |  |  |
| Printed message                                  |             |  |  |  |
| Injection mold printing area on long side        | 25 x 130 mm |  |  |  |