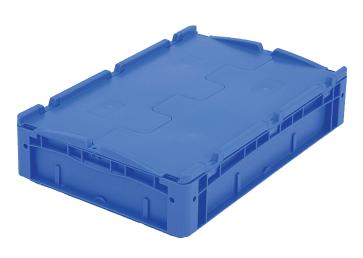

### European size stacking containers XL, with hinged two-part lid

## XLD64121 | Data sheet

| Product features  |                          |
|-------------------|--------------------------|
| Weight            | 2.33 kg                  |
| *Stacking load    | 300 kg                   |
| *Load capacity    | 15 kg                    |
| Volume            | 22 litres                |
| Warranty          | 5 year BITO QUALITY      |
| ESD               | ESD version upon request |
| Temperature range | -20°C to +80°C           |
| Food safety       | ✓                        |
| Material          | PP                       |
| Stock item        | ✓                        |
| Pcs/pack          | 1                        |
| colour            | blue                     |
| Ref. no.          | 43-18478                 |
|                   |                          |

 $^{\ast}$  Load capacity data according to EN 13117 refer to an ambient temperature of 23 °C.

| Dimensions, tolerances as specified in DIN 16901 |             |  |  |  |
|--------------------------------------------------|-------------|--|--|--|
| Outside length top                               | 600 mm      |  |  |  |
| Outside width top                                | 400 mm      |  |  |  |
| Height                                           | 138 mm      |  |  |  |
| Inside length top                                | 568 mm      |  |  |  |
| Inside width top                                 | 368 mm      |  |  |  |
| Inside length base                               | 559 mm      |  |  |  |
| Inside width base                                | 359 mm      |  |  |  |
| Inside height                                    | 116 mm      |  |  |  |
| Printed message                                  |             |  |  |  |
| Injection mold printing area on long side        | 25 x 130 mm |  |  |  |