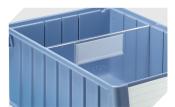

# RK3214 | Accessories

**Label covers** for storage and handling bins RK L 192 x W 60 mm

3-1068

**Longitudinal dividers** for storage and handling bins RK **3-1078** 

**Dust covers**for storage and handling bins RK
L 263 x W 222 mm **3-1127** 