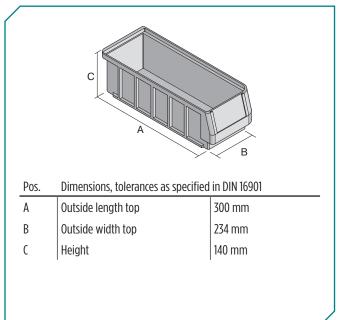

 $^{\ast}$  Load capacity data according to EN 13117 refer to an ambient temperature of 23 °C.

| Outside length top | 300 mm |
|--------------------|--------|
| Outside width top  | 234 mm |
| Height             | 140 mm |
| Inside length top  | 253 mm |
| Inside width top   | 210 mm |
| Inside length base | 254 mm |
| Inside width base  | 208 mm |
| Inside height      | 129 mm |
|                    |        |