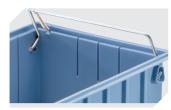

**Carry/safety handle** for storage and handling bins RK **3-1515** 

**Cross dividers** for storage and handling bins RK **3-1591** 

**Label sheets** W 192 x H 60 mm **46-20772** 