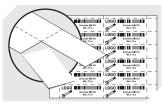

**Carry/safety handle** for storage and handling bins RK **3-1515** 

**Cross dividers** for storage and handling bins RK **3-1591** 

**Label sheets** W 192 x H 60 mm **46-20772** 