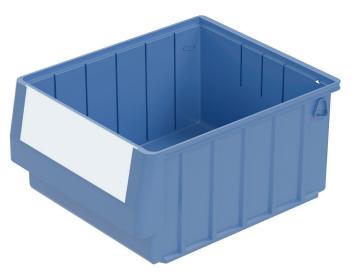

## RK3214 | Data sheet

| Product features  |                          |
|-------------------|--------------------------|
| Weight            | 0.56 kg                  |
| *Stacking load    | 20 kg                    |
| *Load capacity    | 7 kg                     |
| Volume            | 7.1 litres               |
| Warranty          | 5 year BITO QUALITY      |
| ESD               | ESD version upon request |
| Temperature range | -20°C to +80°C           |
| Food safety       | ✓                        |
| Material          | PP                       |
| Stock item        | -                        |
| Pcs/pack          | 6                        |
| colour            | dove blue                |
| Ref. no.          | 3-1435                   |

 $^{\ast}$  Load capacity data according to EN 13117 refer to an ambient temperature of 23 °C.

| Outside length top | 300 mm |
|--------------------|--------|
| Outside width top  | 234 mm |
| Height             | 140 mm |
| Inside length top  | 253 mm |
| Inside width top   | 210 mm |
| Inside length base | 254 mm |
| Inside width base  | 208 mm |
| Inside height      | 129 mm |
|                    |        |