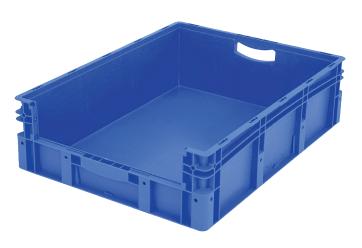

### European size stacking containers XL, with short side pick opening

## XL86224 | Data sheet

| Product features  |                          |  |
|-------------------|--------------------------|--|
| Weight            | 4.34 kg                  |  |
| *Stacking load    | 500 kg                   |  |
| *Load capacity    | 60 kg                    |  |
| Volume            | 86 litres                |  |
| Warranty          | 5 year BITO QUALITY      |  |
| ESD               | ESD version upon request |  |
| Temperature range | -20°C to +80°C           |  |
| Food safety       | ✓                        |  |
| Material          | PP                       |  |
| Stock item        | -                        |  |
| Pcs/pack          | 1                        |  |
| colour            | blue                     |  |
| Ref. no.          | 43-22598                 |  |
|                   |                          |  |