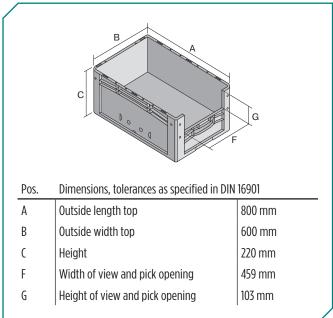

| Dimensions, tolerances as specified in DIN 16901 |              |  |  |
|--------------------------------------------------|--------------|--|--|
| Outside length top                               | 800 mm       |  |  |
| Outside width top                                | 600 mm       |  |  |
| Height                                           | 220 mm       |  |  |
| Inside length top                                | 762 mm       |  |  |
| Inside width top                                 | 562 mm       |  |  |
| Inside height                                    | 215 mm       |  |  |
| Pick opening W x H                               | 459 x 103 mm |  |  |
|                                                  |              |  |  |