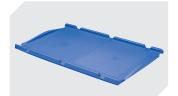

### Drop-on lids

for European size stacking containers XL L 600 x W 400 mm 43–20301