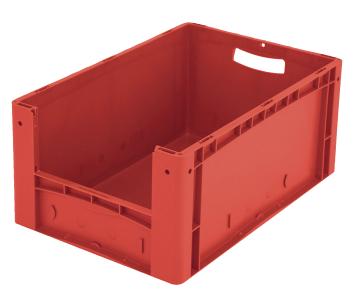

### European size stacking containers XL, with short side pick opening

# XL64274 | Data sheet

| Product features  |                          |
|-------------------|--------------------------|
| Weight            | 2.08 kg                  |
| *Stacking load    | 250 kg                   |
| *Load capacity    | 15 kg                    |
| Volume            | 51 litres                |
| Warranty          | 5 year BITO QUALITY      |
| ESD               | ESD version upon request |
| Temperature range | -20°C to +80°C           |
| Food safety       | ✓                        |
| Material          | PP                       |
| Stock item        | -                        |
| Pcs/pack          | 1                        |
| colour            | red                      |
| Ref. no.          | 43-14989                 |
|                   |                          |