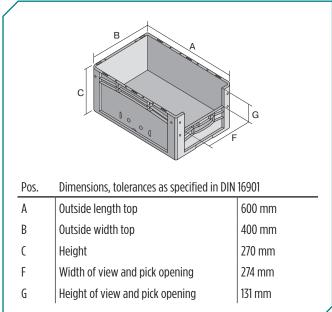

### European size stacking containers XL, with short side pick opening

# XL64274 | Data sheet





| Product features  |                          |
|-------------------|--------------------------|
| Weight            | 2.08 kg                  |
| *Stacking load    | 250 kg                   |
| *Load capacity    | 15 kg                    |
| Volume            | 51 litres                |
| Warranty          | 5 year BITO QUALITY      |
| ESD               | ESD version upon request |
| Temperature range | -20°C to +80°C           |
| Food safety       | ✓                        |
| Material          | PP                       |
| Stock item        | -                        |
| Pcs/pack          | 1                        |
| colour            | red                      |
| Ref. no.          | 43-14989                 |
|                   |                          |

### Other col