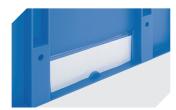

### European size stacking containers XL, with short side pick opening

# XL64274 | Accessories

Labels

suited for BITOBOX XL and KLT with a height of at least 170 mm W 210 x H 74 mm

**Insertable windows** 

for European size stacking containers XL **43–18588** 

#### **Label covers**

for European size stacking containers XL and small parts containers KLT W 209 x H 67 mm **9-20053** 