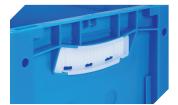

# XL64274 | Accessories

Labels

suited for BITOBOX XL and KLT with a height of at least 170 mm W 210 x H 74 mm

**Insertable windows** 

for European size stacking containers XL **43–18588** 