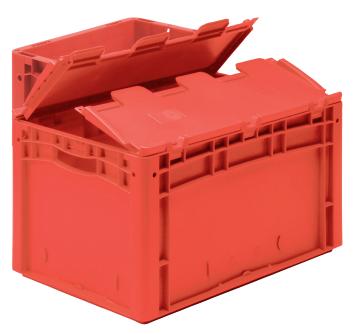

#### European size stacking containers XL, with hinged two-part lid

# European size stacking containers XL, with hinged two-part lid