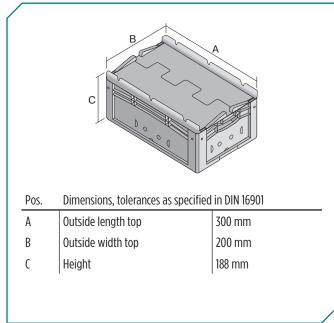

\* Load capacity data according to EN 13117 refer to an ambient temperature of 23 °C.

| Dimensions, tolerances as specified in DIN 16901 |        |  |
|--------------------------------------------------|--------|--|
| Outside length top                               | 300 mm |  |
| Outside width top                                | 200 mm |  |
| Height                                           | 188 mm |  |
| Inside length top                                | 268 mm |  |
| Inside width top                                 | 168 mm |  |

167 mm

Inside height

Information & Service www.bito.com