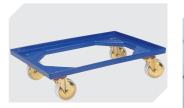

## Folding boxes EQ - with grip opening, with ribbed base **EQ64321R** | Accessories

 Transport dollies

 polypropylene wheels

 L 620 x W 420 mm

 43-1491

Security seals with laser marking suited for BITO folding boxes EQ 51-31666