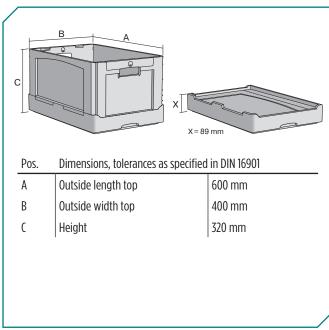

## Dimensions, tolerances as specified in DIN 16901

| Outside length top | 600 mm |
|--------------------|--------|
| Outside width top  | 400 mm |
| Height             | 320 mm |
| Inside length top  | 568 mm |
| Inside width top   | 368 mm |
| Inside length base | 566 mm |
| Inside width base  | 366 mm |
| Inside height      | 302 mm |
|                    |        |