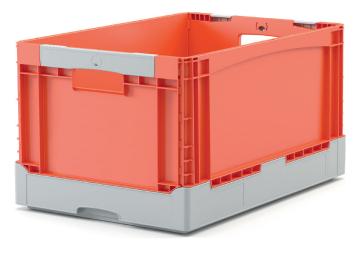

## Folding boxes EQ - with grip opening, with ribbed base **EQ64321R** | Data sheet

| Product features  |                     |
|-------------------|---------------------|
| Weight            | 2.82 kg             |
| *Stacking load    | 180 kg              |
| *Load capacity    | 50 kg               |
| Volume            | 62 litres           |
| Warranty          | 5 year BITO QUALITY |
| ESD               | No                  |
| Temperature range | -20°C to +80°C      |
| Food safety       | 1                   |
| Material          | РР                  |
| Stock item        | -                   |
| Pcs/pack          | 1                   |
| colour            | orange/grey         |
| Ref. no.          | 51-31461            |