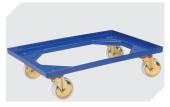

## **EQ64321LR** | Accessories

**Transport dollies** polypropylene wheels L 620 x W 420 mm **43-1491** 

**Security seals with laser marking** suited for BITO folding boxes EQ **51-31666** 

**Document pockets** self-adhesive 3 sides open L 175 x W 105 mm **6-5031** 