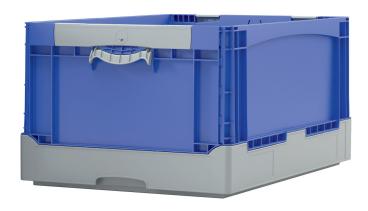

## Folding boxes EQ - with fold-up handles, with ribbed base

## EQ64321LR | Data sheet

| Product features  |                     |  |
|-------------------|---------------------|--|
| Weight            | 2.89 kg             |  |
| *Stacking load    | 180 kg              |  |
| *Load capacity    | 50 kg               |  |
| Volume            | 62 litres           |  |
| Warranty          | 5 year BITO QUALITY |  |
| ESD               | No                  |  |
| Temperature range | -20°C to +80°C      |  |
| Food safety       | ✓                   |  |
| Material          | PP                  |  |
| Stock item        | -                   |  |
| Pcs/pack          | 1                   |  |
| colour            | blue/grey           |  |
| Ref. no.          | 51-31479            |  |
|                   |                     |  |