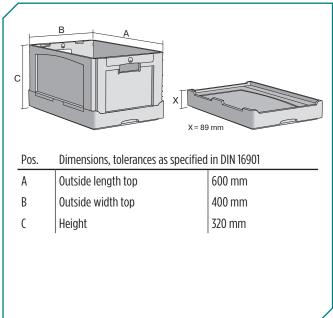

\* Load capacity data according to EN 13117 refer to an ambient temperature of 23 °C.

| Dimensions, tolerances as s | specified in DIN | 16901 |
|-----------------------------|------------------|-------|
|-----------------------------|------------------|-------|

| Outside length top | 600 mm |
|--------------------|--------|
| Outside width top  | 400 mm |
| Height             | 320 mm |
| Inside length top  | 568 mm |
| Inside width top   | 368 mm |
| Inside length base | 566 mm |
| Inside width base  | 366 mm |
| Inside height      | 302 mm |
|                    |        |