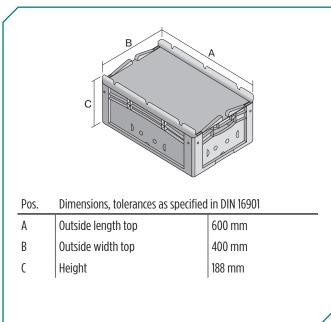

#### Dimensions, tolerances as specified in DIN 16901

| Outside length top | 600 mm |
|--------------------|--------|
| Outside width top  | 400 mm |
| Height             | 188 mm |
| Inside length top  | 568 mm |
| Inside width top   | 368 mm |
| Inside length base | 559 mm |
| Inside width base  | 359 mm |
| Inside height      | 166 mm |
|                    |        |