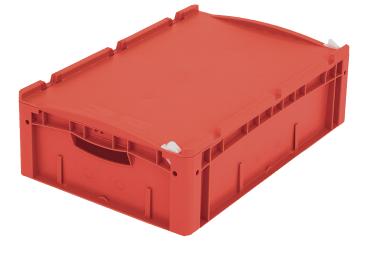

# European size stacking containers XL, hinged on one side and closed with 2 snap locks on the other side

XL64171ASDV | Data sheet

#### Product features 2.70 kg Weight 300 kg \*Stacking load \*Load capacity 15 kg Volume 31 litres Warranty 5 year BITO QUALITY ESD ESD version upon request Temperature range -20°C to +80°C 1 Food safety Material PP / Stock item Pcs/pack 1 colour red Ref. no. 43-22262