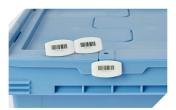

Security seals
MBP2-L - suited for BITOBOX MB,
XL, SL
6-19162

**Locking clips** suited for BITOBOX MB **6-20299** 

**Barcoded security seals**MBP3 - suited for BITOBOX MBs in all sizes and XLs 800 x 600 mm **6-31550** 