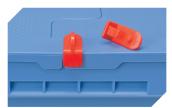

## MBSG64321CLIP | Accessories

**Security seals**MBP1 - suited for BITOBOX MB **6-10810** 

**Transport dollies**for multi-purpose containers sized 600 x 400 mm
L 620 x W 420 mm **6-15510** 

**Security seals**MBP2 - suited for BITOBOX MB **6-15705** 