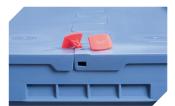

## MBSG64321CLIP | Accessories

**Security seals**MBP1 - suited for BITOBOX MB **6-10810** 

**Transport dollies**for multi-purpose containers sized 600 x 400 mm
L 620 x W 420 mm **6-15510** 

**Security seals**MBP2 - suited for BITOBOX MB **6-15705** 