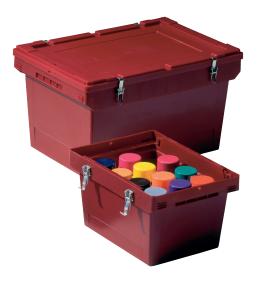

Multi-purpose containers MB, for hazardous substances, drop-on lid with metal snap locks

Information & Service www.bito.com

Multi-purpose containers MB, for hazardous substances, drop-on lid with metal snap locks