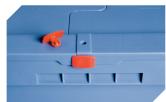

Security seals
MBP2-L - suited for BITOBOX MB,
XL, SL
6-19162

**Locking clips** suited for BITOBOX MB **6-20299** 

**Barcoded security seals**MBP3 - suited for BITOBOX MBs in all sizes and XLs 800 x 600 mm **6-31550** 