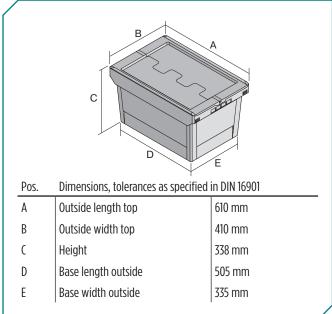

\* Load capacity data according to EN 13117 refer to an ambient temperature of 23 °C.

|  | Dimensions. | tolerances as | specified | in | DIN | 16901 |
|--|-------------|---------------|-----------|----|-----|-------|
|--|-------------|---------------|-----------|----|-----|-------|

| Outside length top                  | 610 mm |
|-------------------------------------|--------|
| Outside width top                   | 410 mm |
| Height                              | 338 mm |
| Inside length top                   | 540 mm |
| Inside width top                    | 371 mm |
| Inside length base                  | 498 mm |
| Inside width base                   | 329 mm |
| Useful interior height when stacked | 298 mm |
|                                     |        |