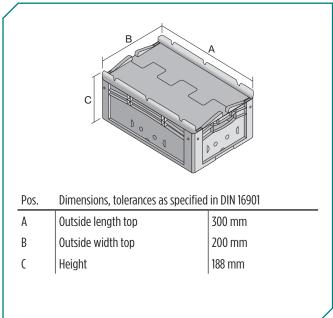

\* Load capacity data according to EN 13117 refer to an ambient temperature of 23 °C.

| Dimensions, tolerances as specified in DIN 16901 |        |  |
|--------------------------------------------------|--------|--|
| Outside length top                               | 300 mm |  |
| Outside width top                                | 200 mm |  |
| Height                                           | 188 mm |  |
| Inside length top                                | 268 mm |  |
| Inside width top                                 | 168 mm |  |
| Inside height                                    | 167 mm |  |