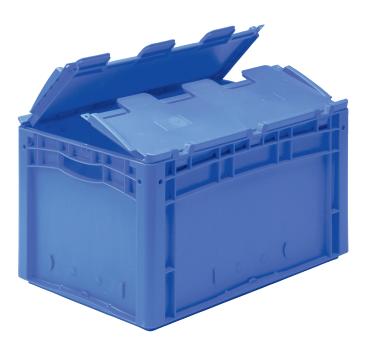

#### European size stacking containers XL, with hinged two-part lid

# European size stacking containers XL, with hinged two-part lid